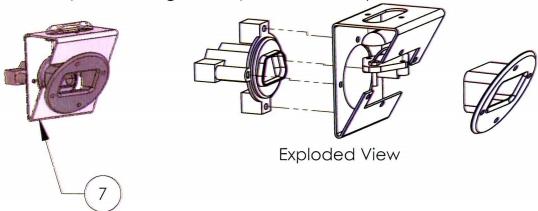

#### 1.6 Dash & Charge Receptacle Assembly

| ITEM NO. | PART NUMBER | DESCRIPTION                | QTY. |
|----------|-------------|----------------------------|------|
| 1        | 90092       | Screw, HH 1/4-20 x 1.00    | 12   |
| 2        | 60361       | Cupholder Support          | 1    |
| 3        | 90044       | Nut, Hex 1/4-20 Nylon Lock | 2    |
| 4        | 50046       | Dash                       | 1    |
| 5        | 10170831    | Drink Holder               | 1    |
| 6        | 50049       | Pouch Storage              | 1    |
| 7        | 101342501   | Recharge Receptacle        | 1    |

Simplified Charge Receptacle Assembly