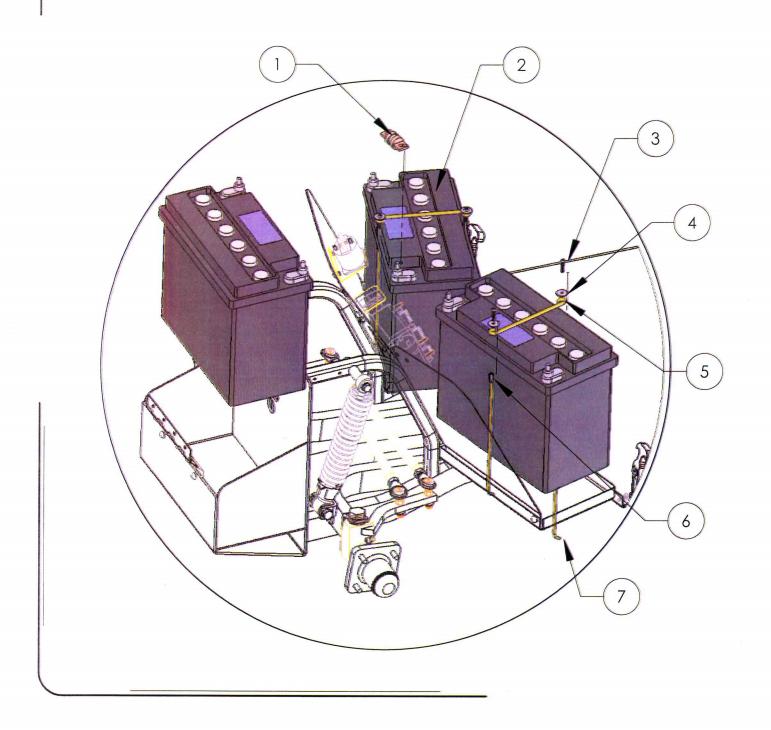

## 6. Battery Installation

| ITEM NO. | PART NUMBER | DESCRIPTION               | QTY. |
|----------|-------------|---------------------------|------|
| 1        | 40029       | Fuse, 150 Amp             | 1    |
| 2        | 90107       | EV-145                    | 3    |
| 3        | 90218       | Screw, Phi, 10-24 x 1.0   | 4    |
| 4        | 90216       | Washer, Fender Zinc 10    | 4    |
| 5        | 40036       | Hold Down, Battery        | 2    |
| 6        | 90136       | Coupling Nut, 10-24 x 3/4 | 4    |
| 7        | 40035       | Rod, Battery              | 4    |