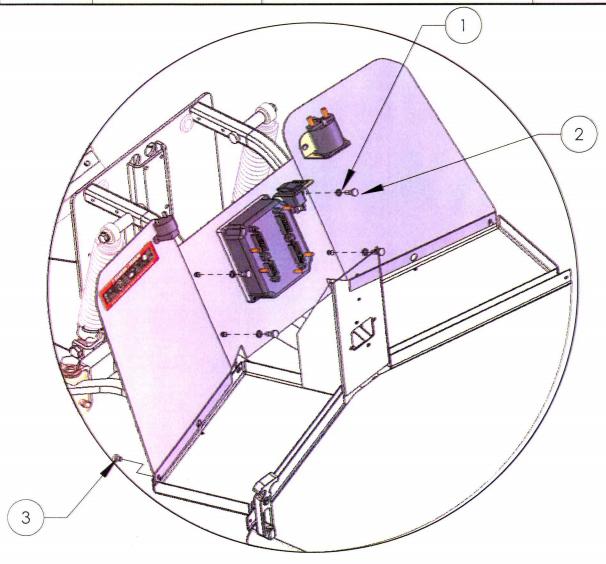

#### 5.2 Electrical Panel Installation

| ITEM NO. | PART NUMBER | DESCRIPTION               | QTY. |
|----------|-------------|---------------------------|------|
| 1        | 90054       | Washer, 1/4 Ext Star      | 4    |
| 2        | 90090       | Capscrew, HH 1/4-20 x .75 | 4    |
| 3        | 90157       | Pop Rivet, 1/8 x 3/8      | 2    |