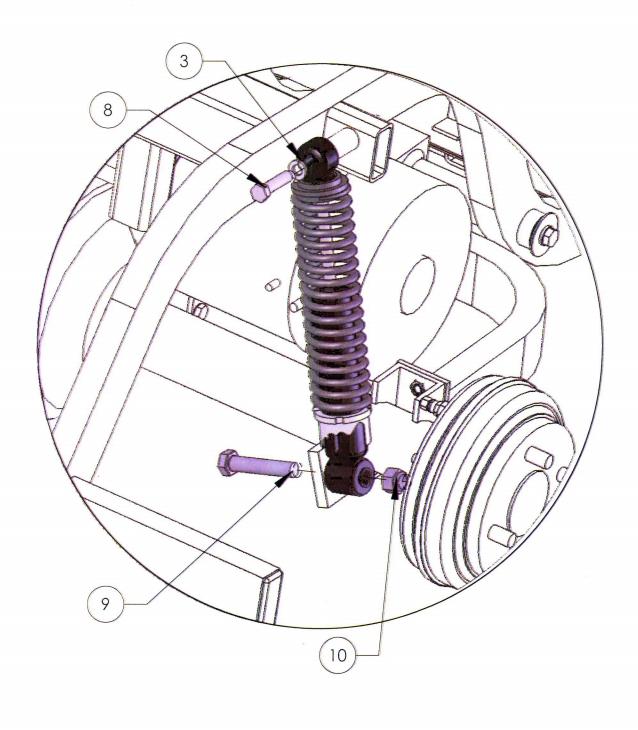

## 3.1 Shock, Spindle & Tie Rod Installation

| TEM NO. | PART NUMBER | DESCRIPTION                        | QTY. |
|---------|-------------|------------------------------------|------|
| · ·     | 90166       | Nut, HH 1/2-13 Nylock              | 2    |
| 2       | 90206       | Capscrew, HH 1/2-13 x 2.5          | 2    |
| 3       | 90205       | Nut, 3/4 10 Nylock                 | 2    |
| 4       | 90025       | Washer, Lock 3/8                   | 2    |
| 5       | 90065       | Capscrew, HH 3/8-16 x 1.5          | 2    |
| 6       | 90204       | Capscrew, HH 3/4-10 x 5.0          | 2    |
| 7       | 90165       | Nut Nylock Zinc 1/2-20 Half Height | 4    |

3. Tie Rod Installation