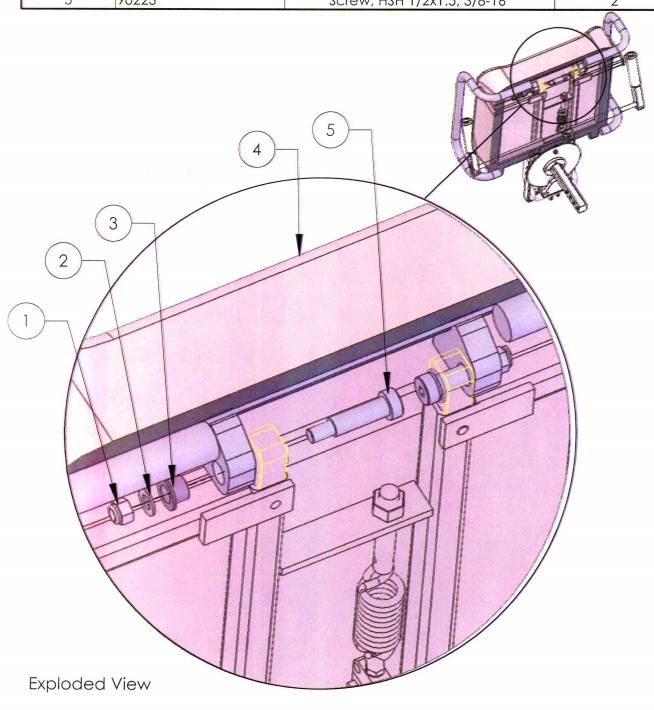

#### 12.3 Seat Bottom Installation

| ITEM NO. | PART NUMBER | DESCRIPTION                | QTY. |
|----------|-------------|----------------------------|------|
| 1        | 90059       | Nut, Hex 3/8-16 Nylock     | 2    |
| 2        | 90060       | Washer, 3/8 Flat           | 2    |
| 3        | 90010       | Bushing, MFI 0810-08       | 2    |
| 4        | 60257       | Seat Bottom                | 1    |
| 5        | 90223       | Screw, HSH 1/2x1.5, 3/8-16 | 2    |