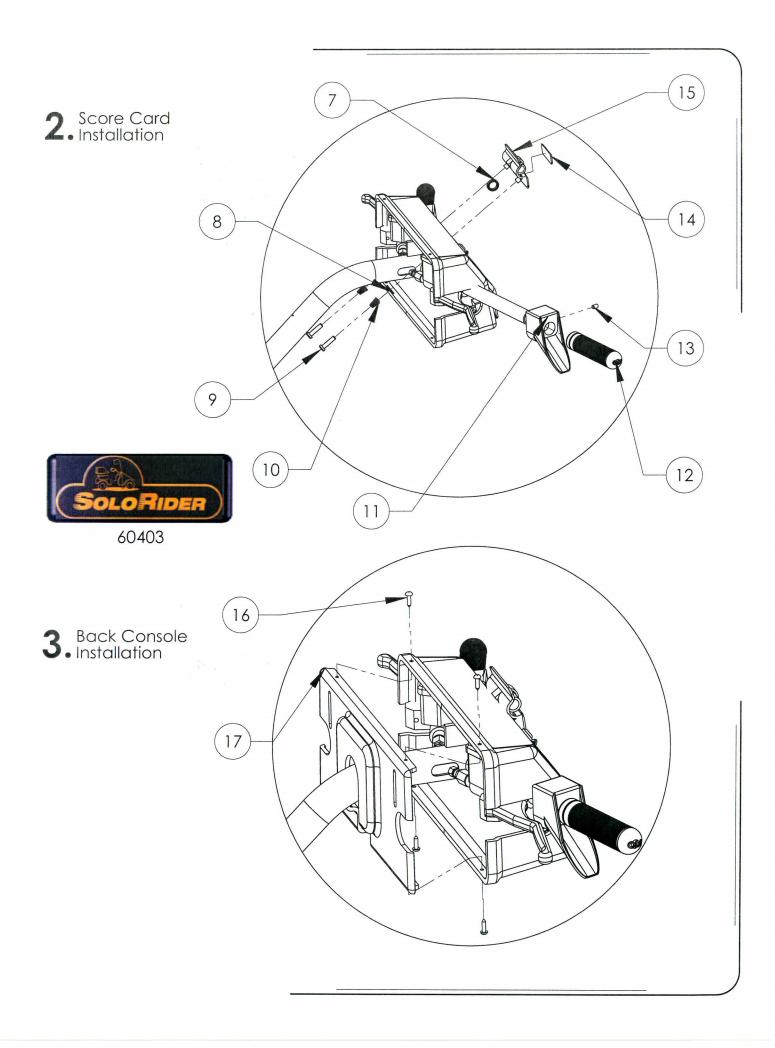

## 1.8 Console Instalation

| ITEM NO. | PART NUMBER | DESCRIPTION                         | QTY |
|----------|-------------|-------------------------------------|-----|
| 1        | 90044       | Nut, Hex 1/4-20 Nylon Lock          | 2   |
| 2        | 20033       | Fitting, 1/8NPT 68CA-4-2            | 2   |
| 3        | 20035       | Adpr Mast Cyl 10MM-1/8N             | 1   |
| 4        | 20015       | Brake Handle Left                   | 1   |
| 5        | 20016       | Brake Handle Right                  |     |
| 6        | 90093       | Screw, FH 1/4-20 x 1.00             | 2   |
| 7        | 1016214     | Pencil Holder                       | 1   |
| 8        | 90095       | Washer Flat SAE Zinc 1/4            | 2   |
| 9        | 1012565     | Screw, Phil # 14 x 1.0              | 2   |
| 10       | 1012566     | Score Card Spring                   | 2   |
| 11       | 30043       | Accel Grip                          | 2   |
| 12       | 90029       | ODI Hand Grip                       | 2   |
| 13       | 90219SS     | Socket Head Set Screw 1/4-20 X 3/8  | 2   |
| 14       | 60403       | Solo Scorecard Decal                | 1   |
| 15       | 1016154     | Score Card Holder                   | 1   |
| 16       | 90152       | Screw, Philpan Zinc Tapping 8 x 5/8 | 4   |
| 17       | 50022       | Console, Steering Back              | · 1 |