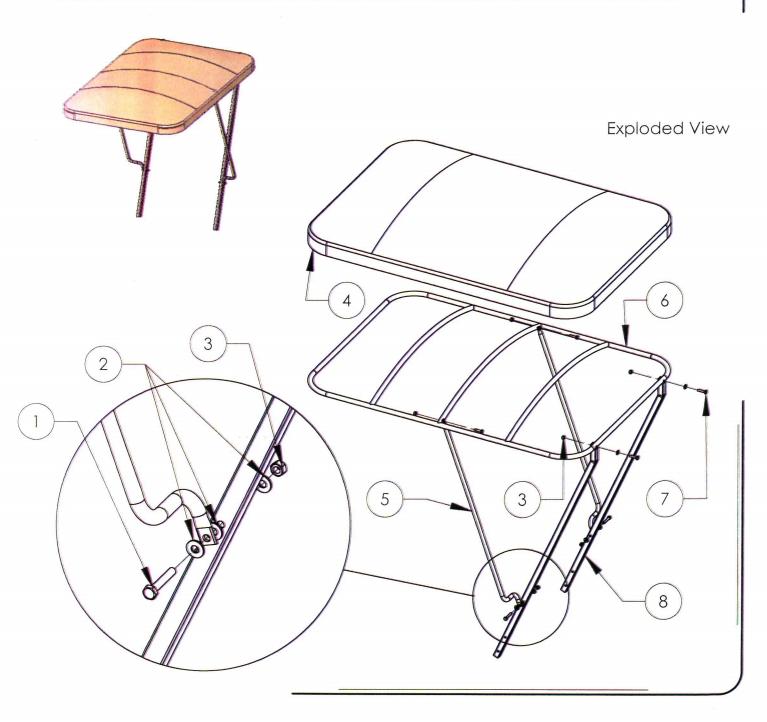

#### 12.4 Sun Canopy Assembly

| ITEM NO. | PART NUMBER | DESCRIPTION                | QTY. |
|----------|-------------|----------------------------|------|
| 1        | 90094       | Capscrew, HH 1/4-20 x 1.5  | 2    |
| 2        | 90095       | Washer, Flat SAE Zinc 1/4  | 8    |
| 3        | 90044       | Nut, Hex 1/4-20 Nylon Lock | 6    |
| 4        | 60204       | Canopy, Cover              | 1    |
| 5        | 60203       | Canopy, Front Post         | 2    |
| 6        | 60201       | Canopy, Top Weldment       | 1    |
| 7        | 90053       | Capscrew, HH 1/4-20 x 1.0  | 4    |
| 8        | 60202       | Canopy, Rear Post          | 2    |