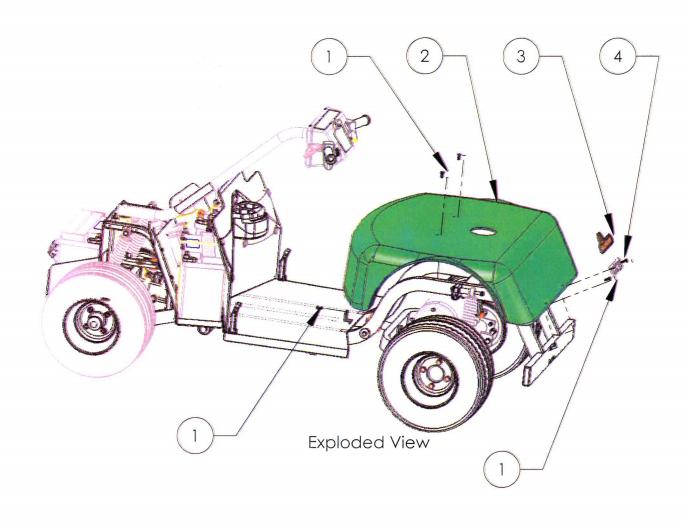

#### 10. Rear Body Installation

| ITEM NO. | PART NUMBER | DESCRIPTION             | QTY. |
|----------|-------------|-------------------------|------|
| 1        | 90092       | Screw, HH 1/4-20 x 1.00 | 5    |
| 2        | 50045       | Rear Body               | 1    |
| 3        | 60401       | Large Solo Decal        | 1    |
| 4        | 60402       | Phone/Address/Web Decal | 1    |

www.SoloRider.com 800-898-3353

60401

60402