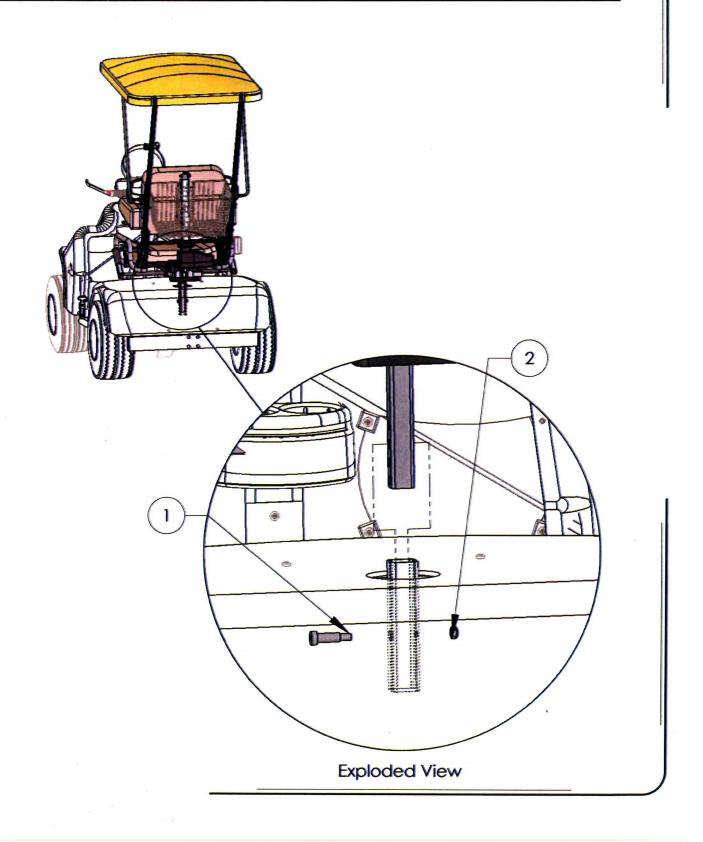

#### 12.1 Seat Frame Installation

| ITEM NO. | PART NUMBER | DESCRIPTION                      | QTY. |
|----------|-------------|----------------------------------|------|
| 1        | 90010       | Bushing, MFI 0810-08             | 2    |
| 2        | 60247       | Asm, Pivot Frame ,               |      |
| 3        | 90093       | Screw, FH 1/4-20 x 5/8           | 5    |
| 4        | 60242       | Seat Pivot                       | 2    |
| 5        | 90044       | Nut, Hex 1/4-20 Nylon Lock       | 1    |
| 6        | 60016       | Seat Frame Asm                   | 1    |
| 7        | 90046       | Iglide Thrust Bearing, RTI 12-64 |      |
| 8        | 20014       | Disk, Seat Brake                 | 1    |
| 9        | 90174       | Bushing, LSI 1214 24             | 2    |
| 10       | 60336       | Seat Post Asm                    |      |