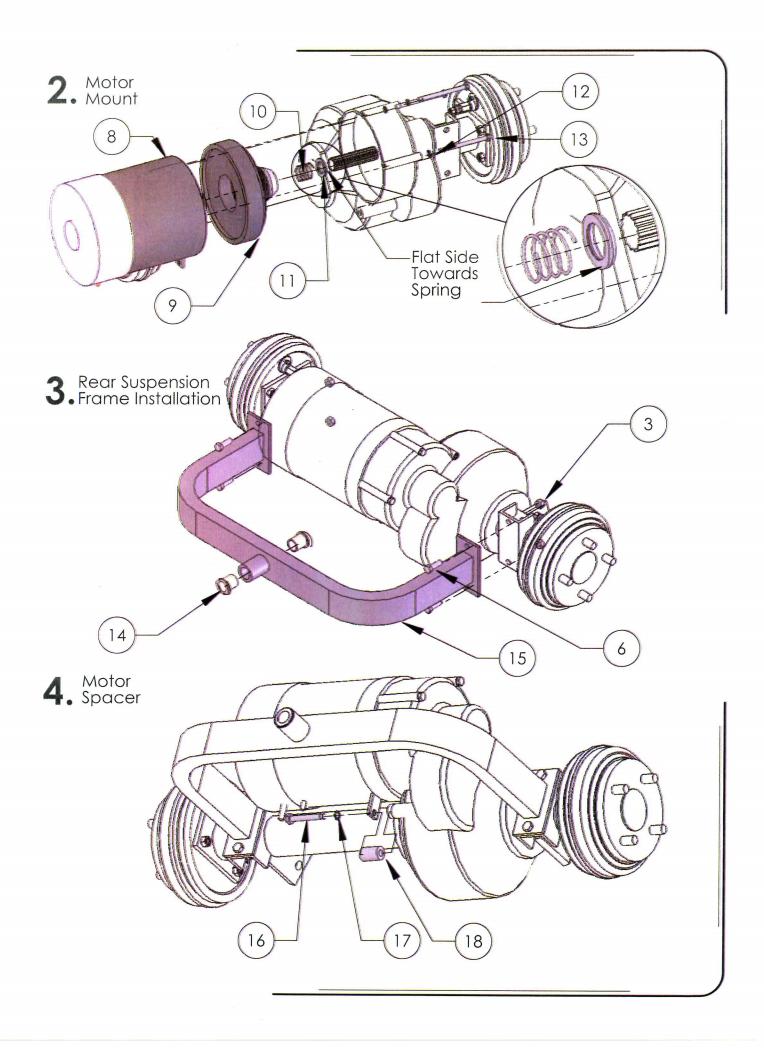

## 4.1 Transaxle Assembly

| ITEM NO. | PART NUMBER | DESCRIPTION                  | QTY. |
|----------|-------------|------------------------------|------|
| 1        | 20040       | Brake Cluster                | 2    |
| 2        | 30047       | Axle, Drive, Graziano        | 1    |
| 3        | 90078       | Nut, Nylock Hex 5/16-18      | 12   |
| 4        | 20033       | Fitting, 1/8NPT 68CA-4-2     | 2    |
| 5        | 90213       | Adapter, Brake               | 2    |
| 6        | 90067       | Screw, HH Zinc 5/16-18 X 1.0 | 12   |
| 7        | 87678       | Brake Drum                   | 2    |
| 8        | 40041       | Motor Traction DEI-4003      | 1    |
| 9        | 40042       | Parking Brake, Electric      | 1    |
| 10       | 40043       | Spring Motor Brake           | 1    |
| 11       | 30049       | Motor Spacer                 | 1    |
| 12       | 90054       | Washer, 1/4 Ext Star         | 3    |
| 13       | 90208       | Capscrew, HH 1/4-20 x3.5     | 3    |
| 14       | 90018       | Bushing, LFI 1214-16         | 2    |
| 15       | 10060       | Rear Suspension Frame        | 1    |
| 16       | 90209       | Capscrew, HH 5/16-18 x 2.0   | 1    |
| 17       | 90068       | Washer, 5/16 Ext Star        | 1    |
| 18       | 40044       | Spacer Motor Mount           | 1    |

#### 4.2 Transaxle Installation

| ITEM NO. | PART NUMBER | DESCRIPTION                  | QTY. |
|----------|-------------|------------------------------|------|
| 1        | 10068       | Pivot Asm, Rear              | 1    |
| 2        | 90225       | Washer, Flat 3/8             | 4    |
| 3        | 90025       | Washer, Lock 3/8             | 6    |
| 4        | 90057       | Capscrew, HH 3/8-16 x 1.0    | 2    |
| 5        | 1016346     | Bushing, Urethane            | 4    |
| 6        | 10069       | Tube, Rear Suspension        | 2    |
| 7        | 90085       | Capscrew, HH 3/8-16 x 3.0 G8 | 2    |
| 8        | 90065       | Capscrew, HH 3/8-16 x 1.5    | 2    |
| 9        | 90304       | Capscrew, HH 1/2-13 x 2.5    | 2    |
| 10       | 90166       | Nut, HH 1/2-13 Nylock        | 2    |