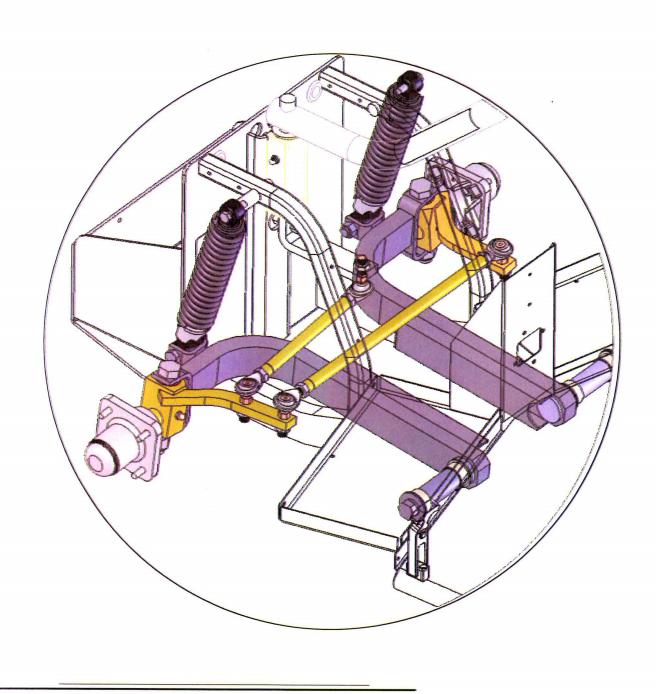

# 3. Front Suspension Installation

| ITEM NO. | PART NUMBER | DESCRIPTION                | QTY. |
|----------|-------------|----------------------------|------|
| 1        | 10054       | F Swingarm Asm, Right      | 1    |
| 2        | 90230       | Plug Frt Susp Aer Rect     | 2    |
| 3        | 10053       | F Swingarm Asm, Left       | 1    |
| 4        | 90200       | Bushing, LFI 2022-12       | 4    |
| 5        | 90201       | Capscrew, HH 3/4-11 x 1.00 | 2    |
| 6        | 90203       | Washer, Spring Lock 5/8    | 2    |
| 7        | 90202       | Washer, Flat 5/8           | 2    |

## 3.1 Shock, Spindle & Tie Rod Installation

| TEM NO. | PART NUMBER | DESCRIPTION                        | QTY. |
|---------|-------------|------------------------------------|------|
| · ·     | 90166       | Nut, HH 1/2-13 Nylock              | 2    |
| 2       | 90206       | Capscrew, HH 1/2-13 x 2.5          | 2    |
| 3       | 90205       | Nut, 3/4 10 Nylock                 | 2    |
| 4       | 90025       | Washer, Lock 3/8                   | 2    |
| 5       | 90065       | Capscrew, HH 3/8-16 x 1.5          | 2    |
| 6       | 90204       | Capscrew, HH 3/4-10 x 5.0          | 2    |
| 7       | 90165       | Nut Nylock Zinc 1/2-20 Half Height | 4    |