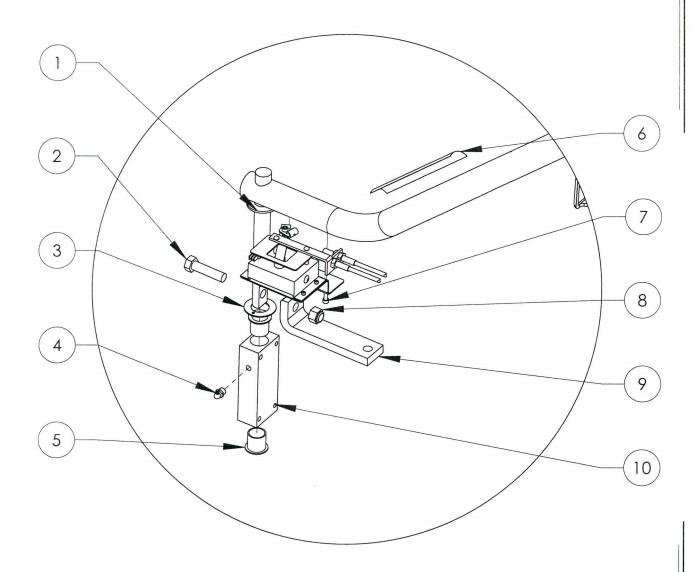

# 1.7 Steering Tiller Assembly

| ITEM NO. | PART NUMBER | DESCRIPTION                    | QTY. |
|----------|-------------|--------------------------------|------|
| 1        | 70034       | Steering Tiller Arm            | 1    |
| 2        | 90163       | Capscrew HH 12-13 x 2.0        | 1    |
| 3        | 90050       | Washer PL LTI 1628 01          | 1    |
| 4        | 90104       | Grease Fitting, 90 deg 1/8 NPT | 1    |
| 5        | 90049       | Bushing, MFI 1416-16           | 2    |
| 6        | 50059       | Decal, Tiller Warning          | 1    |
| 7        | 90128       | Screw SOC HD, 10-24 x .5       | 2    |
| 8        | 90166       | Nut, HH 1/2-13 Nylock          | 1    |
| 9        | 70035       | Steering Pitman Arm            | 1    |
| 10       | 70015       | Housing, Steering Tiller       | 1    |