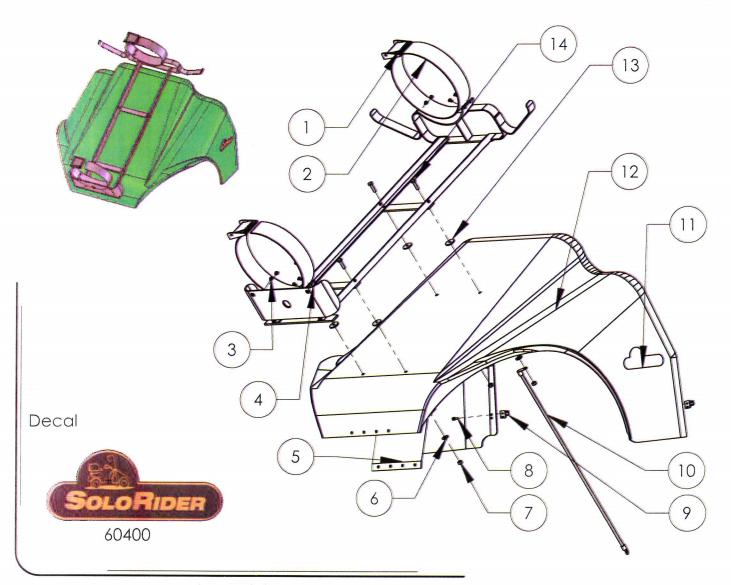

#### 11.1 Hood Assembly

| ITEM NO. | PART NUMBER | DESCRIPTION                   | QTY. |
|----------|-------------|-------------------------------|------|
| 1        | 90112       | Buckle, Cam 2" Black          | 2    |
| 2        | 50028       | Belt, Bag Holder              | 2    |
| 3        | 90123       | Pop Rivet Alum 1/8 X .37      | 4    |
| 4        | 60057       | Bag Rack                      | 1    |
| 5        | 60063       | Strap, Ft. Body Hinge Mtg     | 1    |
| 6        | 90095       | Washer Flat SAE Zinc 1/4      | 4    |
| 7        | 90044       | Nut, Hex 1/4-20 Nylon Lock    | 4    |
| 8        | 90128       | Screw SOC HD, 10-24 x .5      | 2    |
| 9        | 90122       | Latch, Latch/Draw Assembly    | 2    |
| 10       | 50027       | Cable, Front Body Lanyard     | 1    |
| 11       | 60400       | Small Solo Decal              | 2    |
| 12       | 50047       | Body, Front Green             | 1    |
| 13       | 90236       | Rubber Washer .23 x 1.00 x .1 | 4    |
| 14       | 90053       | Capscrew, HH 1/4-20 x 1.0     | 4    |

#### 11.2 Hood & Support Installation

| ITEM NO. | PART NUMBER | DESCRIPTION               | QTY. |
|----------|-------------|---------------------------|------|
| 1        | 90157       | Pop Rivet, 1/8 x 3/8      | 4    |
| 2        | 50027       | Cable, Front Body Lanyard | 1    |
| 3        | 60360       | Strap, Ft Body Support    | 1    |
| 4        | 90054       | Washer, 1/4 Ext Star      | 4    |
| 5        | 90053       | Capscrew, HH 1/4-20 x 1.0 | 4    |