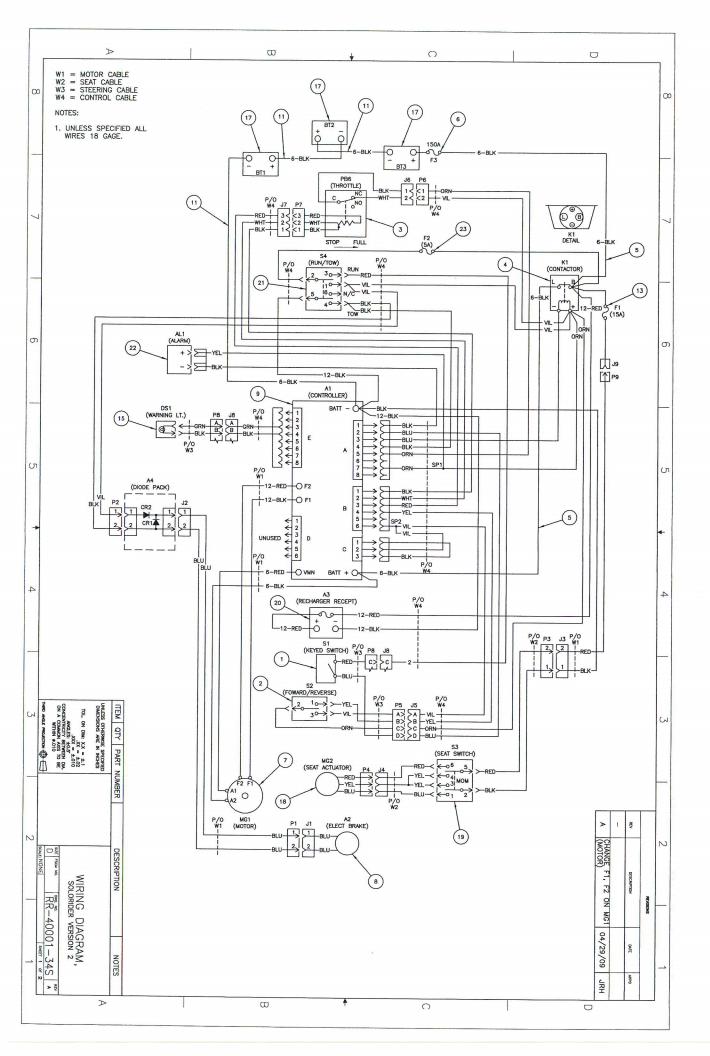

#### 8.0 Wiring Diagram

| ITEM NO. | PART NUMBER | DESCRIPTION                                                                                                                                       | QTY. |
|----------|-------------|---------------------------------------------------------------------------------------------------------------------------------------------------|------|
| 1        | 40011       | Switch, Key On/Off                                                                                                                                | 1    |
| 2        | 40012       | Switch, Fwd./Rev.                                                                                                                                 | 1    |
| 3        | 40018       | PB6, Pot Box                                                                                                                                      | 1    |
| 4        | 40019       | Contactor Main                                                                                                                                    | 1    |
| 5        | 40022       | Wire 14" 6GA BLK                                                                                                                                  | 3    |
| 6        | 40029       | 150 Amp Fuse                                                                                                                                      | 1    |
| 7        | 40041       | Motor Traction DE1-4003                                                                                                                           | 1    |
| 8        | 40042       | Brake, Parking Electric                                                                                                                           | 1    |
| 9        | 40045       | Flectric Controller SEM0                                                                                                                          | 1    |
| 10       | 40047       | → Harness Control                                                                                                                                 | 1    |
| 11       | 40049       | 1" 12GA BLK                                                                                                                                       | 1    |
| 12       | 40050       | Harness Control  "12GA BLK 6GA BLK 7" 12GA RED Harness Motor Vire 7" 12GA BLK 15 Amp Fuse Wire Harness Tiller LED Warning Light Wire Harness Seat | 2    |
| 13       | 40052       | → 12GA RED                                                                                                                                        | 1    |
| 14       | 40053       | Harness Motor                                                                                                                                     | 1    |
| 15       | 40055       | √ire 7" 12GA BLK                                                                                                                                  | 1    |
| 16       | 40056       | ie 12 Fused 16GA BLK                                                                                                                              | 2    |
| 17       | 40056F      | 15 Amp Fuse                                                                                                                                       | 1    |
| 18       | 40058       | Wire Harness Tiller                                                                                                                               | 1    |
| . 19     | 40059       | LED Warning Light                                                                                                                                 | 1    |
| 20       | 40068       | Wire Harness Seat                                                                                                                                 | 1    |
| 21       | 90107       | EV145 Battery                                                                                                                                     | 3    |
| 22       | 90178       | Actuator, 36V 12 Stroke                                                                                                                           | 1    |
| 23       | 90179       | Switch, Toggle                                                                                                                                    | 1    |
| 24       | 101342501   | Recharge Receptacle                                                                                                                               | 1    |
| 25       | 101856001   | Switch, Tow                                                                                                                                       | 1    |
| 26       | 1016851     | Reverse Buzzer                                                                                                                                    | 1    |