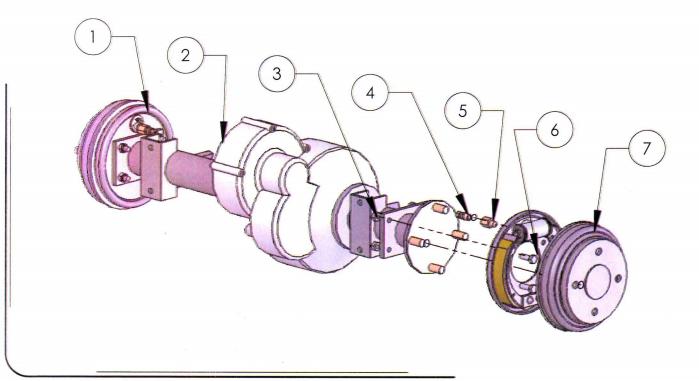

## 4.1 Transaxle Assembly

| ITEM NO. | PART NUMBER | DESCRIPTION                  | QTY. |
|----------|-------------|------------------------------|------|
| 1        | 20040       | Brake Cluster                | 2    |
| 2        | 30047       | Axle, Drive, Graziano        | 1    |
| 3        | 90078       | Nut, Nylock Hex 5/16-18      | 12   |
| 4        | 20033       | Fitting, 1/8NPT 68CA-4-2     | 2    |
| 5        | 90213       | Adapter, Brake               | 2    |
| 6        | 90067       | Screw, HH Zinc 5/16-18 X 1.0 | 12   |
| 7        | 87678       | Brake Drum                   | 2    |
| 8        | 40041       | Motor Traction DEI-4003      | 1    |
| 9        | 40042       | Parking Brake, Electric      | 1    |
| 10       | 40043       | Spring Motor Brake           | 1    |
| 11       | 30049       | Motor Spacer                 | 1    |
| 12       | 90054       | Washer, 1/4 Ext Star         | 3    |
| 13       | 90208       | Capscrew, HH 1/4-20 x3.5     | 3    |
| 14       | 90018       | Bushing, LFI 1214-16         | 2    |
| 15       | 10060       | Rear Suspension Frame        | 1    |
| 16       | 90209       | Capscrew, HH 5/16-18 x 2.0   | 1    |
| 17       | 90068       | Washer, 5/16 Ext Star        | 1    |
| 18       | 40044       | Spacer Motor Mount           | 1    |