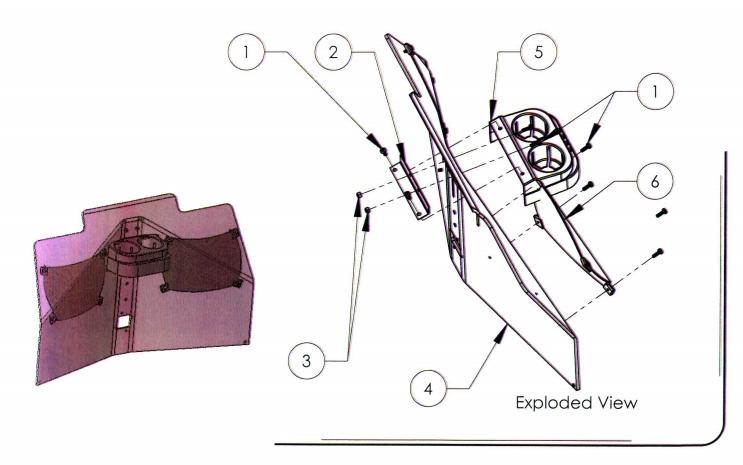

#### 11.1 Hood Assembly

| ITEM NO. | PART NUMBER | DESCRIPTION                   | QTY. |
|----------|-------------|-------------------------------|------|
| 1        | 90112       | Buckle, Cam 2" Black          | 2    |
| 2        | 50028       | Belt, Bag Holder              | 2    |
| 3        | 90123       | Pop Rivet Alum 1/8 X .37      | 4    |
| 4        | 60057       | Bag Rack                      | 1    |
| 5        | 60063       | Strap, Ft. Body Hinge Mtg     | 1    |
| 6        | 90095       | Washer Flat SAE Zinc 1/4      | 4    |
| 7        | 90044       | Nut, Hex 1/4-20 Nylon Lock    | 4    |
| 8        | 90128       | Screw SOC HD, 10-24 x .5      | 2    |
| 9        | 90122       | Latch, Latch/Draw Assembly    | 2    |
| 10       | 50027       | Cable, Front Body Lanyard     | 1    |
| 11       | 60400       | Small Solo Decal              | 2    |
| 12       | 50047       | Body, Front Green             | 1    |
| 13       | 90236       | Rubber Washer .23 x 1.00 x .1 | 4    |
| 14       | 90053       | Capscrew, HH 1/4-20 x 1.0     | 4    |

#### 11.2 Hood & Support Installation

| ITEM NO. | PART NUMBER | DESCRIPTION               | QTY. |
|----------|-------------|---------------------------|------|
| 1        | 90157       | Pop Rivet, 1/8 x 3/8      | 4    |
| 2        | 50027       | Cable, Front Body Lanyard | 1    |
| 3        | 60360       | Strap, Ft Body Support    | 1    |
| 4        | 90054       | Washer, 1/4 Ext Star      | 4    |
| 5        | 90053       | Capscrew, HH 1/4-20 x 1.0 | 4    |