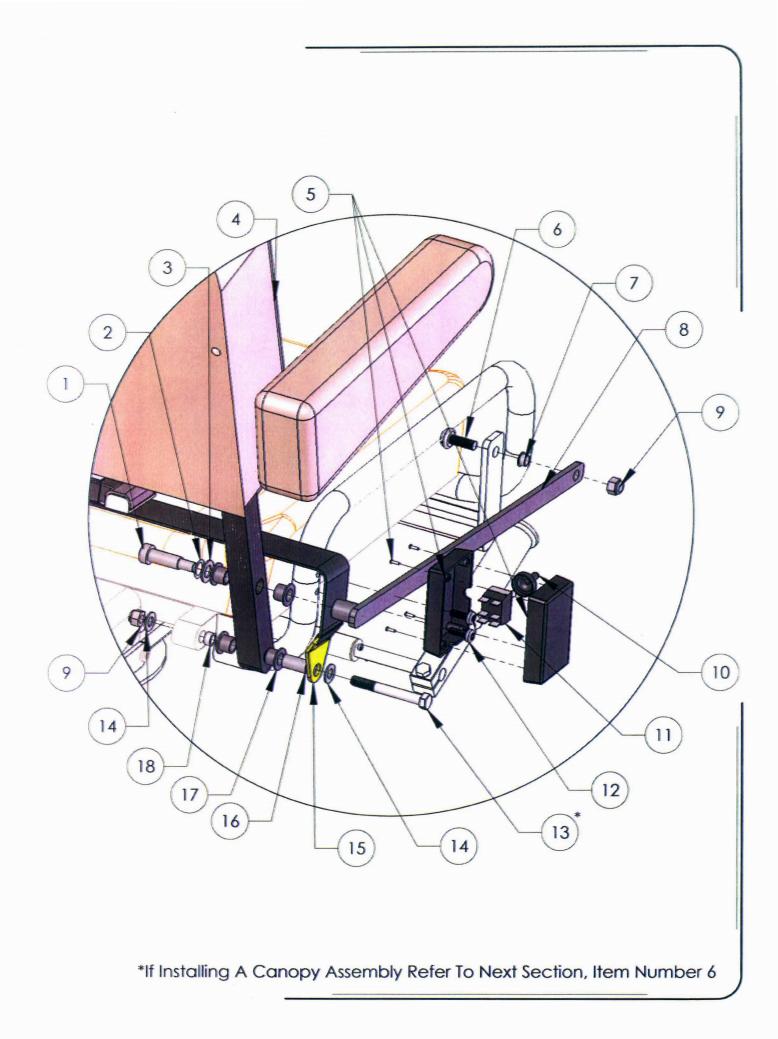

#### 12.5 Standard Seat Back & Switch Installation

| ITEM NO.    | PART NUMBER | DESCRIPTION                   | QTY. |
|-------------|-------------|-------------------------------|------|
| To a second | 90082 SS    | Screw, Shldr BO 1/2-16 x 1.25 | 2    |
| 2           | 90073       | Washer, 1/2 Wave              | 2    |
| 3           | 90012       | 1/2 Flat Washer               | 2    |
| 4           | 60238       | Seat Back                     |      |
| 5           | 90180       | Switch Housing                | Team |
| 6           | 90404       | Screw, Slot RND 3/8-16 x 1.00 | 2    |
| 7           | 90211       | Bushing MFI 0607 04           | 2    |
| 8           | 60248       | Linkage                       | 2    |
| 9           | 90059       | Nut, Hex 3/8-16 Nylock        | 4    |
| 10          | 90179C      | Rubber Toggle Switch Cover    |      |
| 11          | 90179       | Toggle Switch                 | 1    |
| 12          | 90092       | Screw, HH 1/4-20 x 1.00       | 2    |
| 13          | 90087       | Capscrew, HH 3/8-16 3.00      | 2    |
| 14          | 90060       | Washer, 3/8 Flat              | 4    |
| 15          | 60240       | Seat Belt                     |      |
| 16          | 90210       | Bushing PL MSI 0608 16        | 2    |
| 17          | 90010       | Bushing, MFI 0810-08          | 2    |
| 18          | 90214       | Bushing PL MFI 0607 04        | 2    |