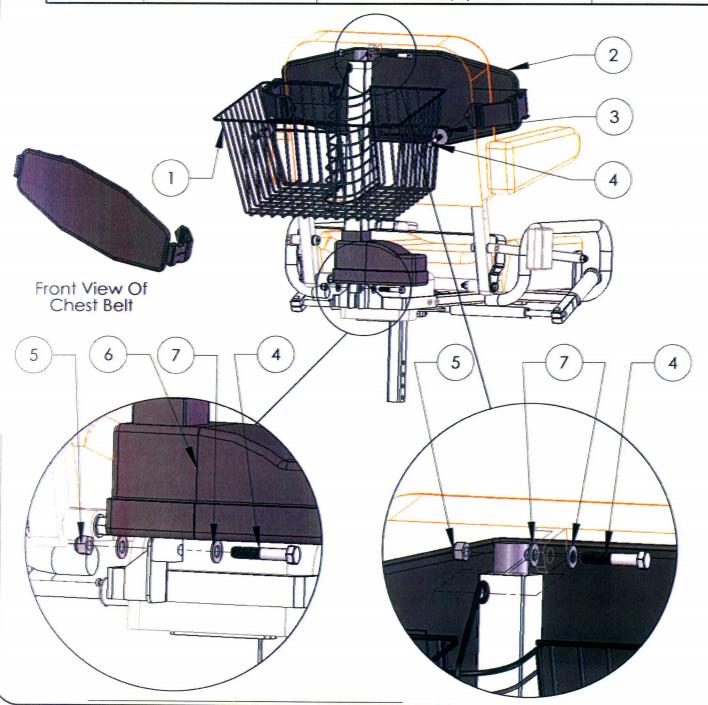

#### 12.4 Sun Canopy Assembly

| ITEM NO. | PART NUMBER | DESCRIPTION                | QTY. |
|----------|-------------|----------------------------|------|
| 1        | 90094       | Capscrew, HH 1/4-20 x 1.5  | 2    |
| 2        | 90095       | Washer, Flat SAE Zinc 1/4  | 8    |
| 3        | 90044       | Nut, Hex 1/4-20 Nylon Lock | 6    |
| 4        | 60204       | Canopy, Cover              | 1    |
| 5        | 60203       | Canopy, Front Post         | 2    |
| 6        | 60201       | Canopy, Top Weldment       | 1    |
| 7        | 90053       | Capscrew, HH 1/4-20 x 1.0  | 4    |
| 8        | 60202       | Canopy, Rear Post          | 2    |