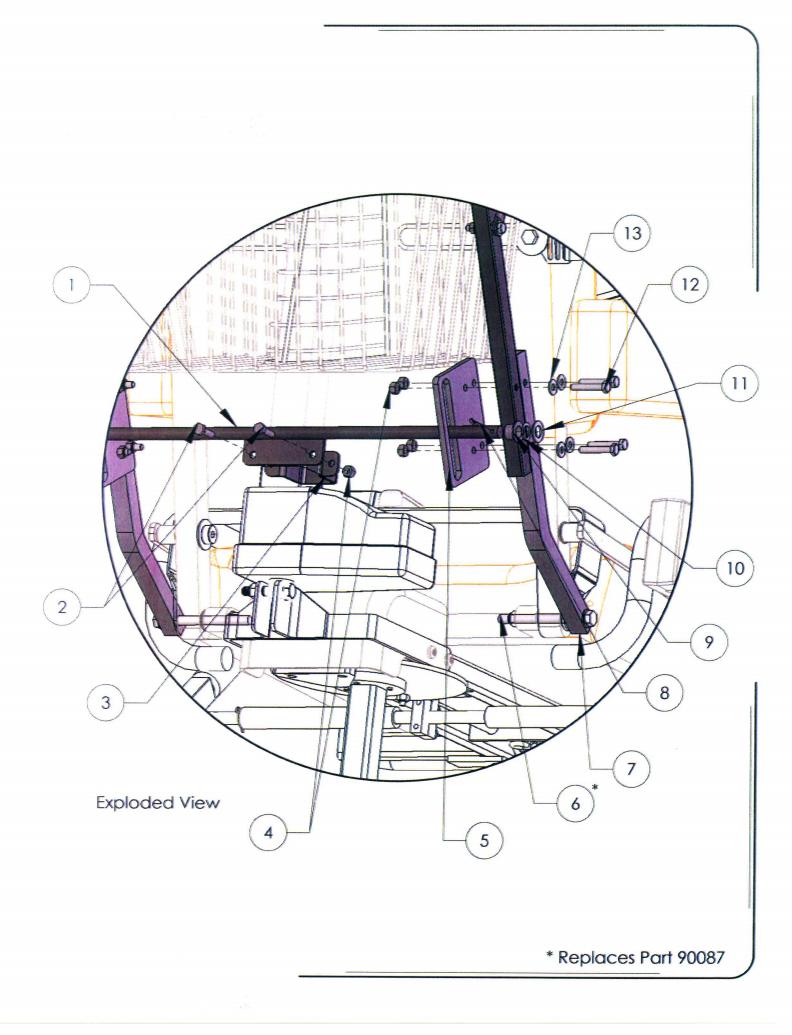

#### 12.5 Standard Seat Back & Switch Installation

| ITEM NO.    | PART NUMBER | DESCRIPTION                   | QTY. |
|-------------|-------------|-------------------------------|------|
| To a second | 90082 SS    | Screw, Shldr BO 1/2-16 x 1.25 | 2    |
| 2           | 90073       | Washer, 1/2 Wave              | 2    |
| 3           | 90012       | 1/2 Flat Washer               | 2    |
| 4           | 60238       | Seat Back                     |      |
| 5           | 90180       | Switch Housing                | Team |
| 6           | 90404       | Screw, Slot RND 3/8-16 x 1.00 | 2    |
| 7           | 90211       | Bushing MFI 0607 04           | 2    |
| 8           | 60248       | Linkage                       | 2    |
| 9           | 90059       | Nut, Hex 3/8-16 Nylock        | 4    |
| 10          | 90179C      | Rubber Toggle Switch Cover    |      |
| 11          | 90179       | Toggle Switch                 | 1    |
| 12          | 90092       | Screw, HH 1/4-20 x 1.00       | 2    |
| 13          | 90087       | Capscrew, HH 3/8-16 3.00      | 2    |
| 14          | 90060       | Washer, 3/8 Flat              | 4    |
| 15          | 60240       | Seat Belt                     |      |
| 16          | 90210       | Bushing PL MSI 0608 16        | 2    |
| 17          | 90010       | Bushing, MFI 0810-08          | 2    |
| 18          | 90214       | Bushing PL MFI 0607 04        | 2    |

# 12.6 Sun Canopy Installation

| ITEM NO.         | PART NUMBER | DESCRIPTION                | QTY. |
|------------------|-------------|----------------------------|------|
| Wall Annual Park | 60288       | Lock Collar & Rod Assembly | 1    |
| 2                | 90053       | Capscrew, HH 1/4-20 x 1.0  | 2    |
| 3                | 60286       | Mount Canopy Support       | 1    |
| 4                | 90044       | Nut, Hex 1/4-20 Nylon Lock | 10   |
| 5                | 60368       | Plate Pivot                | 2    |
| 6                | 90408       | 3/8-16 x 4.00              | 2    |
| 7                | 60352       | TUBE, LOWER REAR           | 2    |
| 8                | 90167       | Roll Pin, 3/32 x 1.0       | 2    |
| 9                | 90010       | Bushing, MFI 0810-08       | 2    |
| 10               | 90073       | Washer, 1/2 Wave           | 2    |
| 11               | 90012       | 1/2 Flat Washer            | 2    |
| 12               | 90094       | Capscrew, HH 1/4-20 x 1.5  | 8    |
| 13               | 90095       | Washer, Flat SAE Zinc 1/4  | 8    |