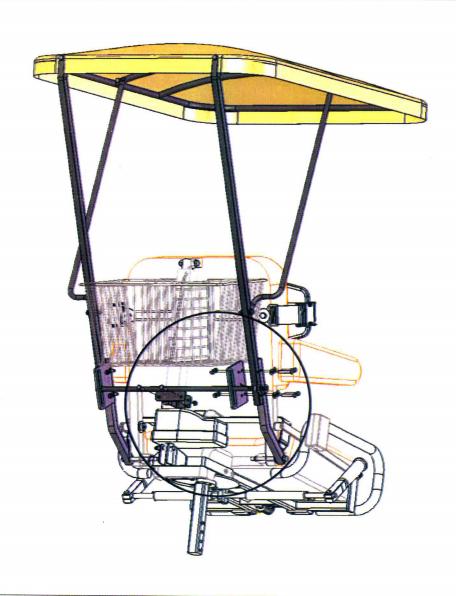

#### 12.5 Standard Seat Back & Switch Installation

| ITEM NO.    | PART NUMBER | DESCRIPTION                   | QTY. |
|-------------|-------------|-------------------------------|------|
| To a second | 90082 SS    | Screw, Shldr BO 1/2-16 x 1.25 | 2    |
| 2           | 90073       | Washer, 1/2 Wave              | 2    |
| 3           | 90012       | 1/2 Flat Washer               | 2    |
| 4           | 60238       | Seat Back                     |      |
| 5           | 90180       | Switch Housing                | Team |
| 6           | 90404       | Screw, Slot RND 3/8-16 x 1.00 | 2    |
| 7           | 90211       | Bushing MFI 0607 04           | 2    |
| 8           | 60248       | Linkage                       | 2    |
| 9           | 90059       | Nut, Hex 3/8-16 Nylock        | 4    |
| 10          | 90179C      | Rubber Toggle Switch Cover    |      |
| 11          | 90179       | Toggle Switch                 | 1    |
| 12          | 90092       | Screw, HH 1/4-20 x 1.00       | 2    |
| 13          | 90087       | Capscrew, HH 3/8-16 3.00      | 2    |
| 14          | 90060       | Washer, 3/8 Flat              | 4    |
| 15          | 60240       | Seat Belt                     |      |
| 16          | 90210       | Bushing PL MSI 0608 16        | 2    |
| 17          | 90010       | Bushing, MFI 0810-08          | 2    |
| 18          | 90214       | Bushing PL MFI 0607 04        | 2    |

# 12.6 Sun Canopy Installation

| ITEM NO.         | PART NUMBER | DESCRIPTION                | QTY. |
|------------------|-------------|----------------------------|------|
| Wall Annual Park | 60288       | Lock Collar & Rod Assembly | 1    |
| 2                | 90053       | Capscrew, HH 1/4-20 x 1.0  | 2    |
| 3                | 60286       | Mount Canopy Support       | 1    |
| 4                | 90044       | Nut, Hex 1/4-20 Nylon Lock | 10   |
| 5                | 60368       | Plate Pivot                | 2    |
| 6                | 90408       | 3/8-16 x 4.00              | 2    |
| 7                | 60352       | TUBE, LOWER REAR           | 2    |
| 8                | 90167       | Roll Pin, 3/32 x 1.0       | 2    |
| 9                | 90010       | Bushing, MFI 0810-08       | 2    |
| 10               | 90073       | Washer, 1/2 Wave           | 2    |
| 11               | 90012       | 1/2 Flat Washer            | 2    |
| 12               | 90094       | Capscrew, HH 1/4-20 x 1.5  | 8    |
| 13               | 90095       | Washer, Flat SAE Zinc 1/4  | 8    |