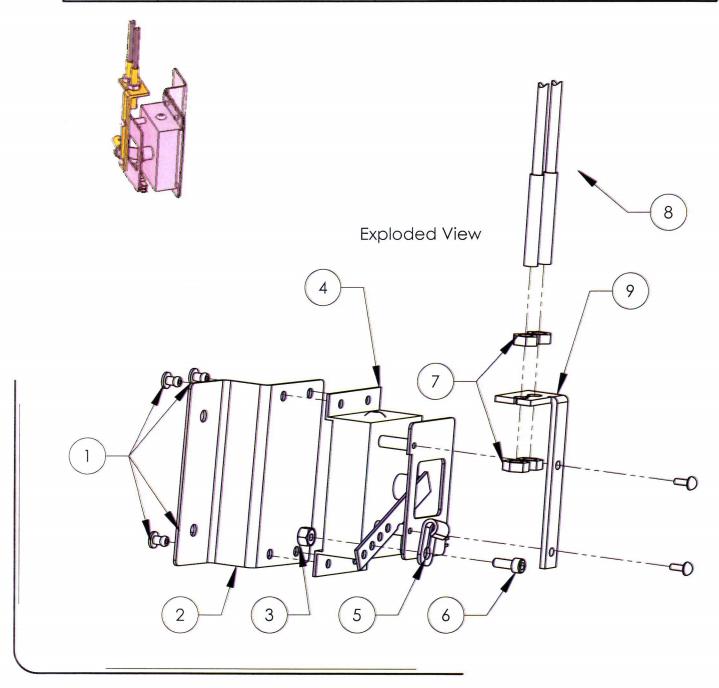

## 5.1 Electrical Panel Assembly

| ITEM NO. | PART NUMBER | DESCRIPTION                    | QTY. |
|----------|-------------|--------------------------------|------|
| 1        | 90132       | Nut, Hex 10-24 Nylock          | 4    |
| 2        | 90123       | Pop Rivet Alum 1/8 X .37       | 2    |
| 3        | 1016851     | Reverse Buzzer                 | 1    |
| 4        | 1013677     | Decal, Battery Warning         | 1    |
| 5        | 60337       | Fender Inner                   | 1    |
| 6        | 90218       | Screw, Phi, 10-24 x 1.0        | 4    |
| 7        | 40045       | Zapi Electric Controller SEM 0 | 1    |
| 8        | 40054       | Bracket, Tow Switch            | 1    |
| 9        | 50061       | Decal, Tow Switch              | 1    |
| 10       | 40019       | Contactor, Main                | 1    |
| 11       | 101856001   | Tow Switch                     | 1    |
| 12       | 90157       | Pop Rivet, 1/8 x 3/8           | 4    |