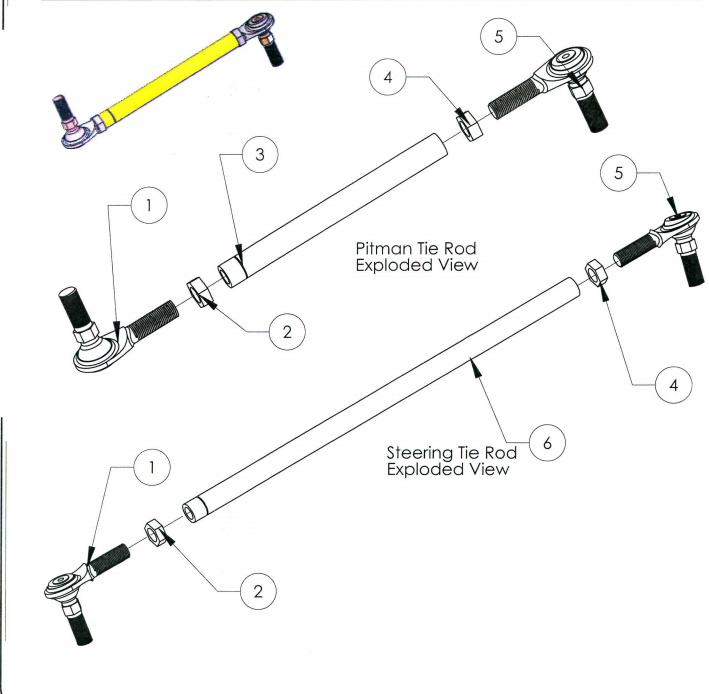

#### 1.3 Tie Rod Assembly

| ITEM NO. | PART NUMBER | DESCRIPTION    | QTY.<br>Pitman Tie Rod | QTY.<br>Steering Tie Rod |
|----------|-------------|----------------|------------------------|--------------------------|
| 1        | 10049       | Hiem Joint, LH | 1                      | 1                        |
| 2        | 0007554 R   | Nut, 1/2-20 RH | 1                      | 1                        |
| 3        | 10072       | Pitman Rod     | 1                      | 0                        |
| 4        | 0007555 L   | Nut, 1/2-20 LH | 1                      | 1                        |
| 5        | 10048       | Hiem Joint, RH | 1                      | 1                        |
| 6        | 10071       | Tie Rod, Long  | 0                      | 1                        |