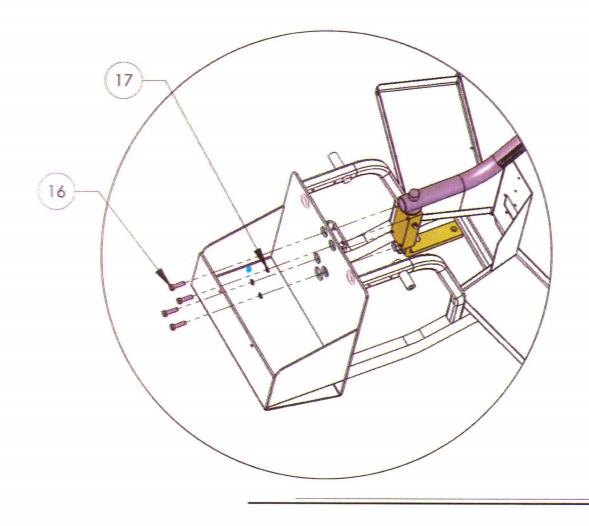

## 1.8 Console Instalation

| ITEM NO. | PART NUMBER | DESCRIPTION                         | QTY |
|----------|-------------|-------------------------------------|-----|
| 1        | 90044       | Nut, Hex 1/4-20 Nylon Lock          | 2   |
| 2        | 20033       | Fitting, 1/8NPT 68CA-4-2            | 2   |
| 3        | 20035       | Adpr Mast Cyl 10MM-1/8N             | 1   |
| 4        | 20015       | Brake Handle Left                   | 1   |
| 5        | 20016       | Brake Handle Right                  |     |
| 6        | 90093       | Screw, FH 1/4-20 x 1.00             | 2   |
| 7        | 1016214     | Pencil Holder                       | 1   |
| 8        | 90095       | Washer Flat SAE Zinc 1/4            | 2   |
| 9        | 1012565     | Screw, Phil # 14 x 1.0              | 2   |
| 10       | 1012566     | Score Card Spring                   | 2   |
| 11       | 30043       | Accel Grip                          | 2   |
| 12       | 90029       | ODI Hand Grip                       | 2   |
| 13       | 90219SS     | Socket Head Set Screw 1/4-20 X 3/8  | 2   |
| 14       | 60403       | Solo Scorecard Decal                | 1   |
| 15       | 1016154     | Score Card Holder                   | 1   |
| 16       | 90152       | Screw, Philpan Zinc Tapping 8 x 5/8 | 4   |
| 17       | 50022       | Console, Steering Back              | · 1 |