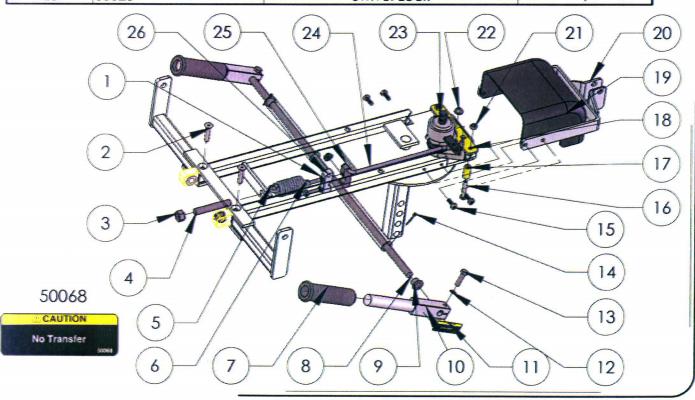

# 1.7 Steering Tiller Assembly

| ITEM NO. | PART NUMBER | DESCRIPTION                    | QTY. |
|----------|-------------|--------------------------------|------|
| 1        | 70034       | Steering Tiller Arm            | 1    |
| 2        | 90163       | Capscrew HH 12-13 x 2.0        | 1    |
| 3        | 90050       | Washer PL LTI 1628 01          | 1    |
| 4        | 90104       | Grease Fitting, 90 deg 1/8 NPT | 1    |
| 5        | 90049       | Bushing, MFI 1416-16           | 2    |
| 6        | 50059       | Decal, Tiller Warning          | 1    |
| 7        | 90128       | Screw SOC HD, 10-24 x .5       | 2    |
| 8        | 90166       | Nut, HH 1/2-13 Nylock          | 1    |
| 9        | 70035       | Steering Pitman Arm            | 1    |
| 10       | 70015       | Housing, Steering Tiller       | 1    |

#### 2.1 Steering Tiller Installation

| TEM NO. | PART NUMBER | DESCRIPTION                | QTY.                                                                                                                                                                                                                                                                                                                                                                                                                                                                                                                                                                                                                                                                                                                                                                                                                                                                                                                                                                                                                                                                                                                                                                                                                                                                                                                                                                                                                                                                                                                                                                                                                                                                                                                                                                                                                                                                                                                                                                                                                                                                                                                           |
|---------|-------------|----------------------------|--------------------------------------------------------------------------------------------------------------------------------------------------------------------------------------------------------------------------------------------------------------------------------------------------------------------------------------------------------------------------------------------------------------------------------------------------------------------------------------------------------------------------------------------------------------------------------------------------------------------------------------------------------------------------------------------------------------------------------------------------------------------------------------------------------------------------------------------------------------------------------------------------------------------------------------------------------------------------------------------------------------------------------------------------------------------------------------------------------------------------------------------------------------------------------------------------------------------------------------------------------------------------------------------------------------------------------------------------------------------------------------------------------------------------------------------------------------------------------------------------------------------------------------------------------------------------------------------------------------------------------------------------------------------------------------------------------------------------------------------------------------------------------------------------------------------------------------------------------------------------------------------------------------------------------------------------------------------------------------------------------------------------------------------------------------------------------------------------------------------------------|
| ***     | 50050       | Decal, Serial Number       | 1                                                                                                                                                                                                                                                                                                                                                                                                                                                                                                                                                                                                                                                                                                                                                                                                                                                                                                                                                                                                                                                                                                                                                                                                                                                                                                                                                                                                                                                                                                                                                                                                                                                                                                                                                                                                                                                                                                                                                                                                                                                                                                                              |
| 2       | 90221       | Grommet Frt Batt. Box      | 2                                                                                                                                                                                                                                                                                                                                                                                                                                                                                                                                                                                                                                                                                                                                                                                                                                                                                                                                                                                                                                                                                                                                                                                                                                                                                                                                                                                                                                                                                                                                                                                                                                                                                                                                                                                                                                                                                                                                                                                                                                                                                                                              |
| 3       | 90122 D     | Draw, Latch/Draw Assembly  | 2                                                                                                                                                                                                                                                                                                                                                                                                                                                                                                                                                                                                                                                                                                                                                                                                                                                                                                                                                                                                                                                                                                                                                                                                                                                                                                                                                                                                                                                                                                                                                                                                                                                                                                                                                                                                                                                                                                                                                                                                                                                                                                                              |
| 4       | 20018       | Angle Bracket              | 1                                                                                                                                                                                                                                                                                                                                                                                                                                                                                                                                                                                                                                                                                                                                                                                                                                                                                                                                                                                                                                                                                                                                                                                                                                                                                                                                                                                                                                                                                                                                                                                                                                                                                                                                                                                                                                                                                                                                                                                                                                                                                                                              |
| 5       | 60005       | Main Frame Asm             | Section of the Contract of the |
| 6       | 90128       | Screw SOC HD, 10-24 x .5   | 4                                                                                                                                                                                                                                                                                                                                                                                                                                                                                                                                                                                                                                                                                                                                                                                                                                                                                                                                                                                                                                                                                                                                                                                                                                                                                                                                                                                                                                                                                                                                                                                                                                                                                                                                                                                                                                                                                                                                                                                                                                                                                                                              |
| 7       | 50060       | Strip, Floor Edge          | 2                                                                                                                                                                                                                                                                                                                                                                                                                                                                                                                                                                                                                                                                                                                                                                                                                                                                                                                                                                                                                                                                                                                                                                                                                                                                                                                                                                                                                                                                                                                                                                                                                                                                                                                                                                                                                                                                                                                                                                                                                                                                                                                              |
| 8       | 90123       | Pop Rivet Alum 1/8 X .37   | 8                                                                                                                                                                                                                                                                                                                                                                                                                                                                                                                                                                                                                                                                                                                                                                                                                                                                                                                                                                                                                                                                                                                                                                                                                                                                                                                                                                                                                                                                                                                                                                                                                                                                                                                                                                                                                                                                                                                                                                                                                                                                                                                              |
| 9       | 50048       | Floor Mat                  | 1                                                                                                                                                                                                                                                                                                                                                                                                                                                                                                                                                                                                                                                                                                                                                                                                                                                                                                                                                                                                                                                                                                                                                                                                                                                                                                                                                                                                                                                                                                                                                                                                                                                                                                                                                                                                                                                                                                                                                                                                                                                                                                                              |
| 10      | 90044       | Nut, Hex 1/4-20 Nylon Lock | 1                                                                                                                                                                                                                                                                                                                                                                                                                                                                                                                                                                                                                                                                                                                                                                                                                                                                                                                                                                                                                                                                                                                                                                                                                                                                                                                                                                                                                                                                                                                                                                                                                                                                                                                                                                                                                                                                                                                                                                                                                                                                                                                              |
| 11      | 50053       | Plug, Rear Bumper          | 2                                                                                                                                                                                                                                                                                                                                                                                                                                                                                                                                                                                                                                                                                                                                                                                                                                                                                                                                                                                                                                                                                                                                                                                                                                                                                                                                                                                                                                                                                                                                                                                                                                                                                                                                                                                                                                                                                                                                                                                                                                                                                                                              |
| 12      | 90027       | Plug Bumper Rear RND       | 4                                                                                                                                                                                                                                                                                                                                                                                                                                                                                                                                                                                                                                                                                                                                                                                                                                                                                                                                                                                                                                                                                                                                                                                                                                                                                                                                                                                                                                                                                                                                                                                                                                                                                                                                                                                                                                                                                                                                                                                                                                                                                                                              |
| 13      | 60064       | Hinge, Front Body          | 1                                                                                                                                                                                                                                                                                                                                                                                                                                                                                                                                                                                                                                                                                                                                                                                                                                                                                                                                                                                                                                                                                                                                                                                                                                                                                                                                                                                                                                                                                                                                                                                                                                                                                                                                                                                                                                                                                                                                                                                                                                                                                                                              |
| 14      | 60062       | Front Body Mount           | 1                                                                                                                                                                                                                                                                                                                                                                                                                                                                                                                                                                                                                                                                                                                                                                                                                                                                                                                                                                                                                                                                                                                                                                                                                                                                                                                                                                                                                                                                                                                                                                                                                                                                                                                                                                                                                                                                                                                                                                                                                                                                                                                              |
| 15      | 90157\$     | Pop Rivet, 1/8 x 3/8       | 6                                                                                                                                                                                                                                                                                                                                                                                                                                                                                                                                                                                                                                                                                                                                                                                                                                                                                                                                                                                                                                                                                                                                                                                                                                                                                                                                                                                                                                                                                                                                                                                                                                                                                                                                                                                                                                                                                                                                                                                                                                                                                                                              |
| 16      | 90067       | Capscrew, HH 5/16-18 1.00  | 4                                                                                                                                                                                                                                                                                                                                                                                                                                                                                                                                                                                                                                                                                                                                                                                                                                                                                                                                                                                                                                                                                                                                                                                                                                                                                                                                                                                                                                                                                                                                                                                                                                                                                                                                                                                                                                                                                                                                                                                                                                                                                                                              |
| 17      | 90068       | Washer, 5/16 Ext Star      | 4                                                                                                                                                                                                                                                                                                                                                                                                                                                                                                                                                                                                                                                                                                                                                                                                                                                                                                                                                                                                                                                                                                                                                                                                                                                                                                                                                                                                                                                                                                                                                                                                                                                                                                                                                                                                                                                                                                                                                                                                                                                                                                                              |