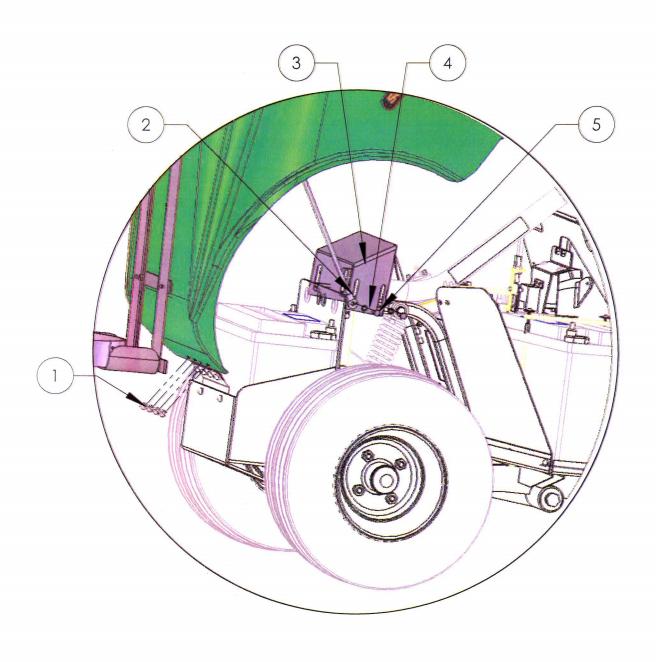

## 5.1 Electrical Panel Assembly

| ITEM NO. | PART NUMBER | DESCRIPTION                    | QTY. |
|----------|-------------|--------------------------------|------|
| 1        | 90132       | Nut, Hex 10-24 Nylock          | 4    |
| 2        | 90123       | Pop Rivet Alum 1/8 X .37       | 2    |
| 3        | 1016851     | Reverse Buzzer                 | 1    |
| 4        | 1013677     | Decal, Battery Warning         | 1    |
| 5        | 60337       | Fender Inner                   | 1    |
| 6        | 90218       | Screw, Phi, 10-24 x 1.0        | 4    |
| 7        | 40045       | Zapi Electric Controller SEM 0 | 1    |
| 8        | 40054       | Bracket, Tow Switch            | 1    |
| 9        | 50061       | Decal, Tow Switch              | 1    |
| 10       | 40019       | Contactor, Main                | 1    |
| 11       | 101856001   | Tow Switch                     | 1    |
| 12       | 90157       | Pop Rivet, 1/8 x 3/8           | 4    |

#### 5.2 Electrical Panel Installation

| ITEM NO. | PART NUMBER | DESCRIPTION               | QTY. |
|----------|-------------|---------------------------|------|
| 1        | 90054       | Washer, 1/4 Ext Star      | 4    |
| 2        | 90090       | Capscrew, HH 1/4-20 x .75 | 4    |
| 3        | 90157       | Pop Rivet, 1/8 x 3/8      | 2    |