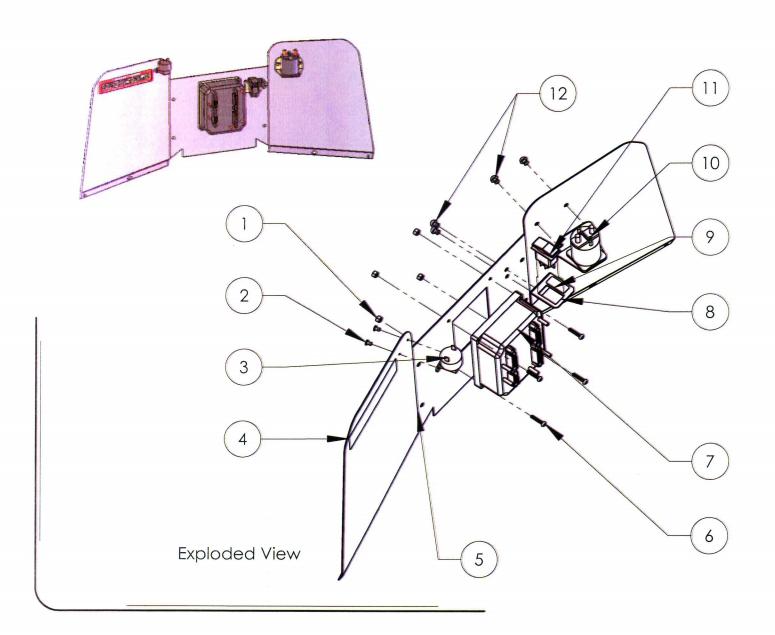

## 5.1 Electrical Panel Assembly

| ITEM NO. | PART NUMBER | DESCRIPTION                    | QTY. |
|----------|-------------|--------------------------------|------|
| 1        | 90132       | Nut, Hex 10-24 Nylock          | 4    |
| 2        | 90123       | Pop Rivet Alum 1/8 X .37       | 2    |
| 3        | 1016851     | Reverse Buzzer                 | 1    |
| 4        | 1013677     | Decal, Battery Warning         | 1    |
| 5        | 60337       | Fender Inner                   | 1    |
| 6        | 90218       | Screw, Phi, 10-24 x 1.0        | 4    |
| 7        | 40045       | Zapi Electric Controller SEM 0 | 1    |
| 8        | 40054       | Bracket, Tow Switch            | 1    |
| 9        | 50061       | Decal, Tow Switch              | 1    |
| 10       | 40019       | Contactor, Main                | 1    |
| 11       | 101856001   | Tow Switch                     | 1    |
| 12       | 90157       | Pop Rivet, 1/8 x 3/8           | 4    |

#### 5.2 Electrical Panel Installation

| ITEM NO. | PART NUMBER | DESCRIPTION               | QTY. |
|----------|-------------|---------------------------|------|
| 1        | 90054       | Washer, 1/4 Ext Star      | 4    |
| 2        | 90090       | Capscrew, HH 1/4-20 x .75 | 4    |
| 3        | 90157       | Pop Rivet, 1/8 x 3/8      | 2    |