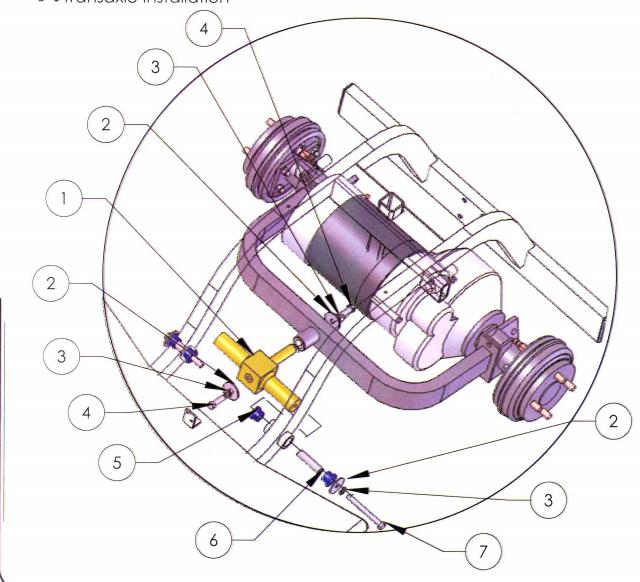

#### 4.2 Transaxle Installation

| ITEM NO. | PART NUMBER | DESCRIPTION                  | QTY. |
|----------|-------------|------------------------------|------|
| 1        | 10068       | Pivot Asm, Rear              | 1    |
| 2        | 90225       | Washer, Flat 3/8             | 4    |
| 3        | 90025       | Washer, Lock 3/8             | 6    |
| 4        | 90057       | Capscrew, HH 3/8-16 x 1.0    | 2    |
| 5        | 1016346     | Bushing, Urethane            | 4    |
| 6        | 10069       | Tube, Rear Suspension        | 2    |
| 7        | 90085       | Capscrew, HH 3/8-16 x 3.0 G8 | 2    |
| 8        | 90065       | Capscrew, HH 3/8-16 x 1.5    | 2    |
| 9        | 90304       | Capscrew, HH 1/2-13 x 2.5    | 2    |
| 10       | 90166       | Nut, HH 1/2-13 Nylock        | 2    |