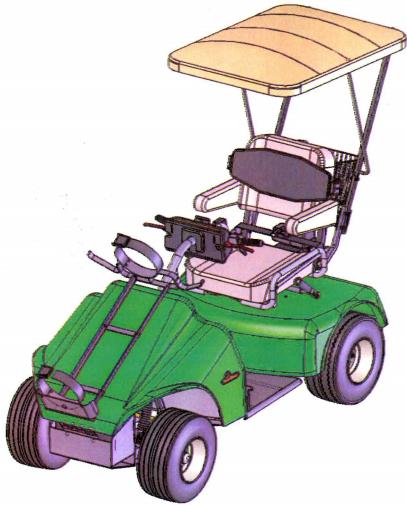

34 Series Technical Manual

The vehicle described in this manual conforms to the applicable portions of the current American National Standards Institute's Z130 Safety and Performance Requirements for Golf Cars. This standard, which promotes safety in the design, application, and operation of golf cars, defines a golf car as "a vehicle used to convey a person or persons and equipment to play the game of golf in an area designated as a golf course".