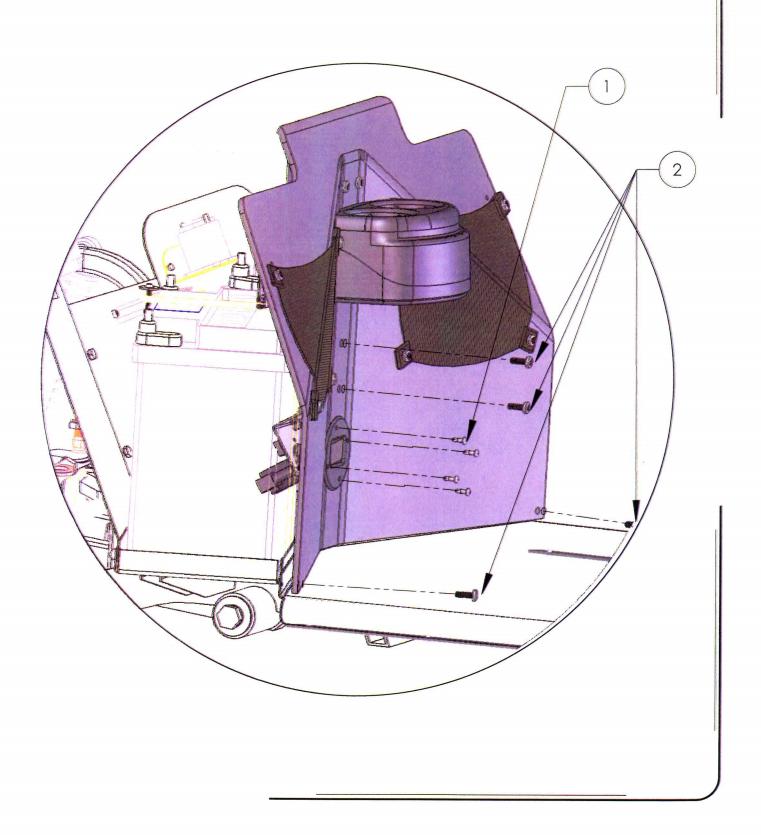

#### 7. Charge Receptical & Dash Installation

| ITEM NO. | PART NUMBER | DESCRIPTION                         | QTY. |
|----------|-------------|-------------------------------------|------|
| 1        | 90152       | Screw, Philpan Zinc Tapping 8 x 5/8 | 4    |
| 2        | 90092       | Screw, HH 1/4-20 x 1.00             | 4    |