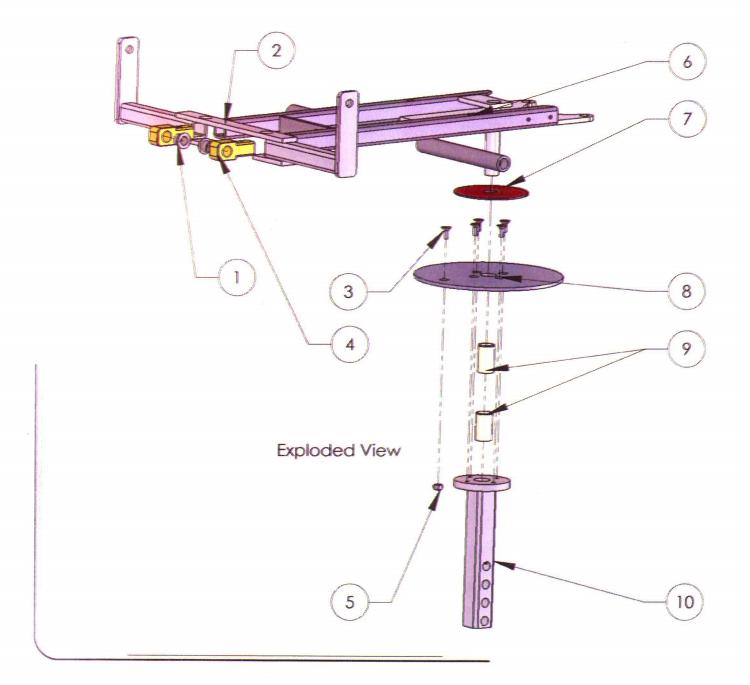

#### 12.1 Seat Frame Installation

| ITEM NO. | PART NUMBER | DESCRIPTION                      | QTY. |
|----------|-------------|----------------------------------|------|
| 1        | 90010       | Bushing, MFI 0810-08             | 2    |
| 2        | 60247       | Asm, Pivot Frame ,               |      |
| 3        | 90093       | Screw, FH 1/4-20 x 5/8           | 5    |
| 4        | 60242       | Seat Pivot                       | 2    |
| 5        | 90044       | Nut, Hex 1/4-20 Nylon Lock       | 1    |
| 6        | 60016       | Seat Frame Asm                   | 1    |
| 7        | 90046       | Iglide Thrust Bearing, RTI 12-64 |      |
| 8        | 20014       | Disk, Seat Brake                 | 1    |
| 9        | 90174       | Bushing, LSI 1214 24             | 2    |
| 10       | 60336       | Seat Post Asm                    |      |

#### 12.2 Seat Brake Installation

| ITEM NO. | PART NUMBER | DESCRIPTION                     | QTY. |
|----------|-------------|---------------------------------|------|
|          | 90054       | Washer, 1/4 Ext Star            | 2    |
| 2        | 90222       | Screw, Flat SH BO 5/16-18 x 1.5 | 2    |
| 3        | 90048       | Nut, Hex 1/2-13                 | 1    |
| 4        | 60027       | Bolt, Seat Spring Adj           | 1    |
| 5        | 90047       | Spring, Extension               | 1    |
| 6        | 90053       | Capscrew, HH 1/4-20 x 1.0       | 2    |
| 7        | 90074       | ODI Hand Grip                   | 2    |
| 8        | 60019       | Shaft, Seat Brake               | 1    |
| 9        | 90010       | Bushing, MFI 0810-08            | 2    |
| 10       | 60021       | Handle, Seat Brake              | 2    |
| 11       | 50068       | Decal, Seat Handle              | 2    |
| 12       | 90068       | Washer, 5/16 Ext Star           | 2    |
| 13       | 90067       | Capscrew, HH 5/16-18 1.00       | 2    |
| 14       | 90167       | Roll Pin, 3/32 x 1.0            | 2    |
| 15       | 90092       | Screw, HH 1/4-20 x 1.00         | 6    |
| 16       | 90094       | Capscrew, HH 1/4-20 x 1.5       | 2    |
| 17       | 60026       | Tube, Seat Brake Caliper        | 2    |
| 18       | 60017       | Plate, Caliper Mount            | 1    |
| 19       | 50024       | Cover, Seat Brake               | 1    |
| 20       | 60284       | Actuator, Mount                 | 1    |
| 21       | 90044       | Nut, Hex 1/4-20 Nylon Lock      | 3    |
| 22       | 90111       | 1/4 Push Nut Plastic Black      | 2    |
| 23       | 20013       | Caliper, Seat Brake             | 1    |
| 24       | 60025       | Rod, Seat Brake Release         | 1    |
| 25       | 60022       | Swivel Lock, Tapped             | 1    |
| 26       | 60023       | Swivel Lock                     | 1    |