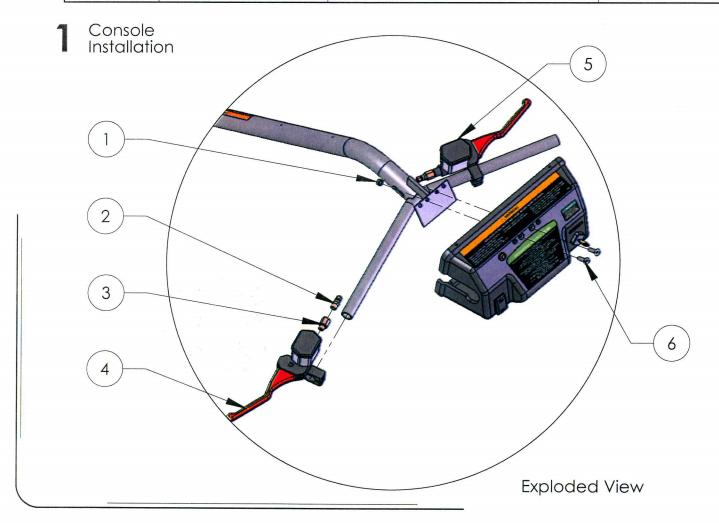

#### 1.4 Console Assembly

| ITEM NO. | PART NUMBER | DESCRIPTION                   | QTY. |
|----------|-------------|-------------------------------|------|
| 1        | 50058       | Console, Steering Front       | 1    |
| 2        | 40017       | FWD/REV Swith                 | 1    |
| 3        | 50051       | Decal, Operating Instructions | 1    |
| 4        | 40011       | Switch, Key On/Off            | 1    |
| 5        | 101825101   | Decal Key Switch              | 1    |
| 6        | 50066       | Decal notice Wait Throttle    | 1    |
| 7        | 50052       | Decal, Driver Warning         | 1    |
| 8        | 40059       | Led Warning Light             | 1    |