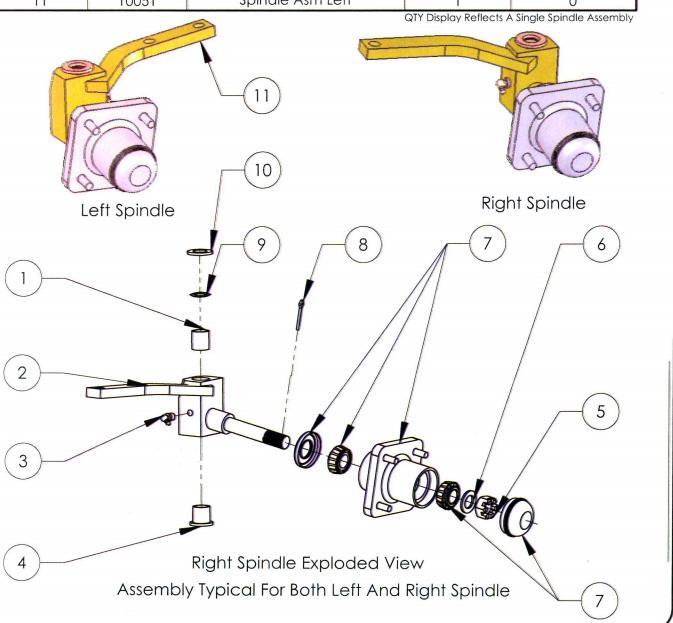

#### 1.2 Spindle Assembly

| ITEM NO. | PART NUMBER | DESCRIPTION                     | QTY.<br>Left Spindle | Qty.<br>Right Spindle |
|----------|-------------|---------------------------------|----------------------|-----------------------|
| 1        | 0008067     | Bushing, Bronze Spindle         | 1                    | 1                     |
| 2        | 10058       | Spindle Asm, Right              | 0                    | 1                     |
| 3        | 90104       | Grease Fitting. 90 deg. 1/8 NPT | 1                    | 1                     |
| 4        | 0007048     | Bushing Bronze                  | 1                    | 1                     |
| 5        | 0007840     | Nut, Slotted 3/4                | 1                    | 1                     |
| 6        | 90035       | Washer Thrust                   | 1                    | 1                     |
| 7        | 1011892     | Hub Assembly, Front             | 1                    | 1                     |
| 8        | 90099       | Cotter Pin, 5/32 x 1.0          | 1                    | 1                     |
| 9        | 1016389     | Washer, Wave Kingpin            | 1                    | 1                     |
| 10       | 1010150     | Thrust Bearing                  | 1                    | 1                     |
| 11       | 10051       | Spindle Asm Left                | 1                    | 0                     |