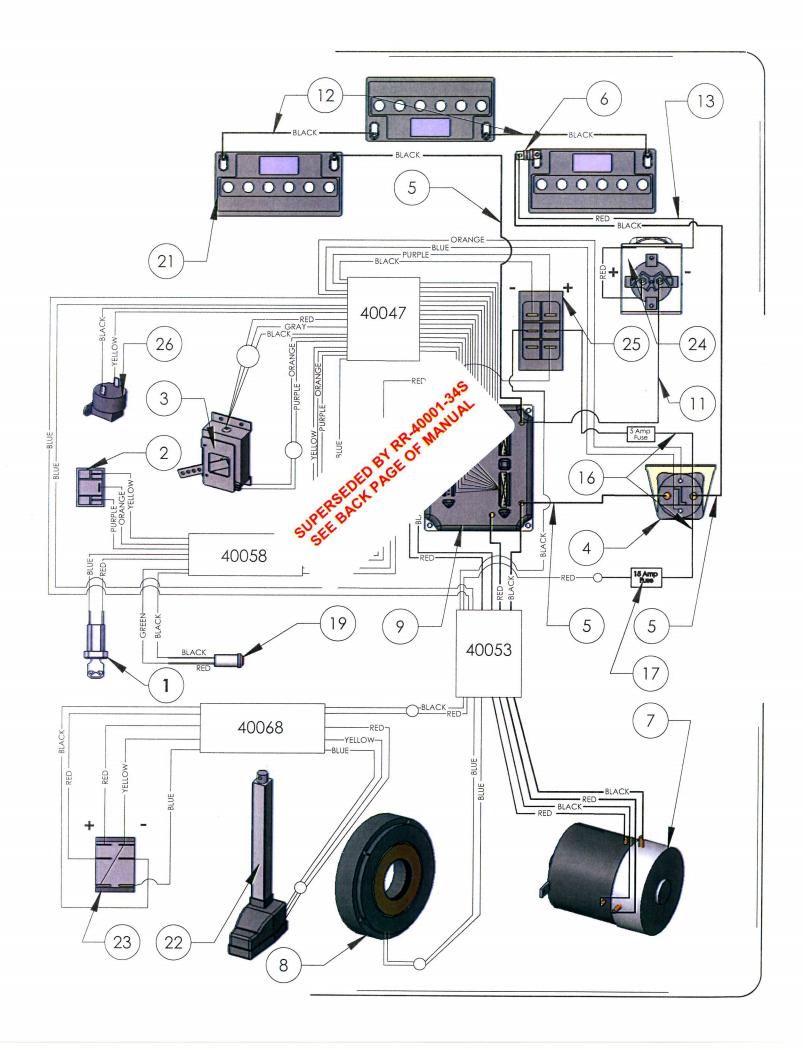

#### 8.0 Wiring Diagram

| ITEM NO. | PART NUMBER | DESCRIPTION                                                                                                                                       | QTY. |
|----------|-------------|---------------------------------------------------------------------------------------------------------------------------------------------------|------|
| 1        | 40011       | Switch, Key On/Off                                                                                                                                | 1    |
| 2        | 40012       | Switch, Fwd./Rev.                                                                                                                                 | 1    |
| 3        | 40018       | PB6, Pot Box                                                                                                                                      | 1    |
| 4        | 40019       | Contactor Main                                                                                                                                    | 1    |
| 5        | 40022       | Wire 14" 6GA BLK                                                                                                                                  | 3    |
| 6        | 40029       | 150 Amp Fuse                                                                                                                                      | 1    |
| 7        | 40041       | Motor Traction DE1-4003                                                                                                                           | 1    |
| 8        | 40042       | Brake, Parking Electric                                                                                                                           | 1    |
| 9        | 40045       | Flectric Controller SEM0                                                                                                                          | 1    |
| 10       | 40047       | → Harness Control                                                                                                                                 | 1    |
| 11       | 40049       | 1" 12GA BLK                                                                                                                                       | 1    |
| 12       | 40050       | Harness Control  "12GA BLK 6GA BLK 7" 12GA RED Harness Motor Vire 7" 12GA BLK 15 Amp Fuse Wire Harness Tiller LED Warning Light Wire Harness Seat | 2    |
| 13       | 40052       | → 12GA RED                                                                                                                                        | 1    |
| 14       | 40053       | Harness Motor                                                                                                                                     | 1    |
| 15       | 40055       | √ire 7" 12GA BLK                                                                                                                                  | 1    |
| 16       | 40056       | ie 12 Fused 16GA BLK                                                                                                                              | 2    |
| 17       | 40056F      | 15 Amp Fuse                                                                                                                                       | 1    |
| 18       | 40058       | Wire Harness Tiller                                                                                                                               | 1    |
| . 19     | 40059       | LED Warning Light                                                                                                                                 | 1    |
| 20       | 40068       | Wire Harness Seat                                                                                                                                 | 1    |
| 21       | 90107       | EV145 Battery                                                                                                                                     | 3    |
| 22       | 90178       | Actuator, 36V 12 Stroke                                                                                                                           | 1    |
| 23       | 90179       | Switch, Toggle                                                                                                                                    | 1    |
| 24       | 101342501   | Recharge Receptacle                                                                                                                               | 1    |
| 25       | 101856001   | Switch, Tow                                                                                                                                       | 1    |
| 26       | 1016851     | Reverse Buzzer                                                                                                                                    | 1    |