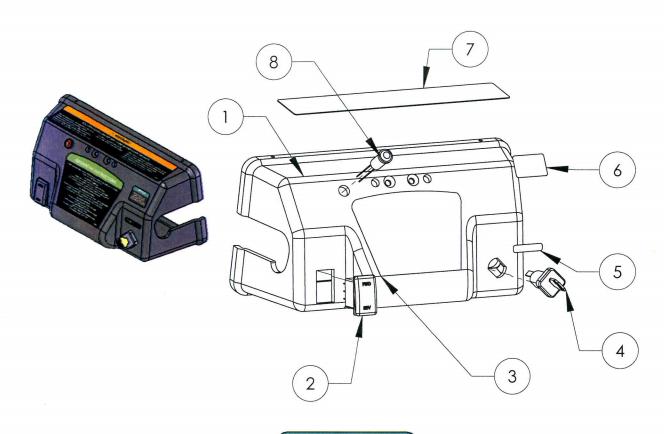

#### 1.4 Console Assembly

| ITEM NO. | PART NUMBER | DESCRIPTION                   | QTY. |
|----------|-------------|-------------------------------|------|
| 1        | 50058       | Console, Steering Front       | 1    |
| 2        | 40017       | FWD/REV Swith                 | 1    |
| 3        | 50051       | Decal, Operating Instructions | 1    |
| 4        | 40011       | Switch, Key On/Off            | 1    |
| 5        | 101825101   | Decal Key Switch              | 1    |
| 6        | 50066       | Decal notice Wait Throttle    | 1    |
| 7        | 50052       | Decal, Driver Warning         | 1    |
| 8        | 40059       | Led Warning Light             | 1    |