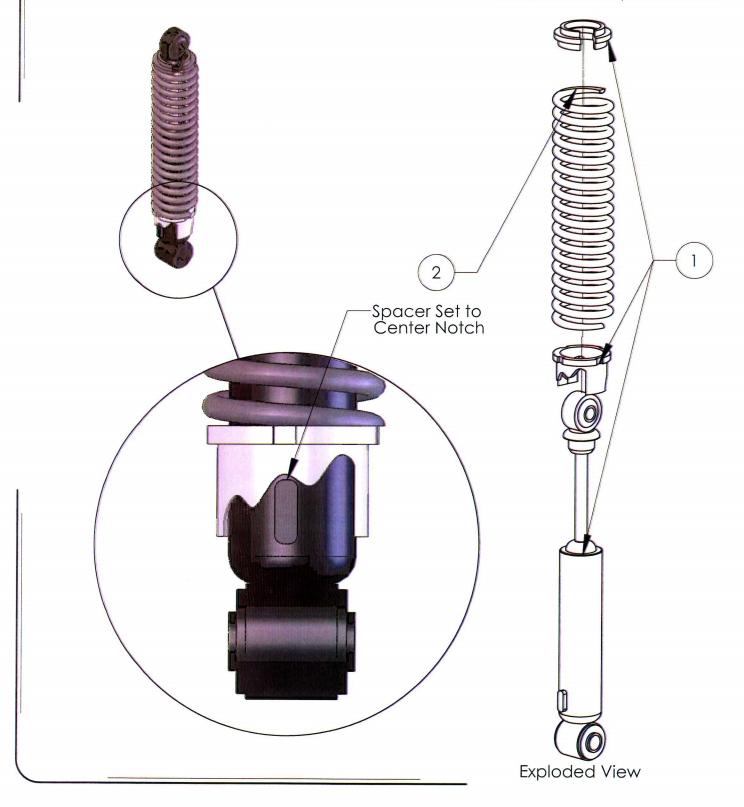

## 1.1 Shock Assembly

| ITEM NO. | PART NUMBER | DESCRIPTION    | QTY. |
|----------|-------------|----------------|------|
| ]        | 10073       | Shock Absorber | 1    |
| 2        | 10075       | Spring, Coil   | 1    |

4x Assembled Shocks Required For Installation