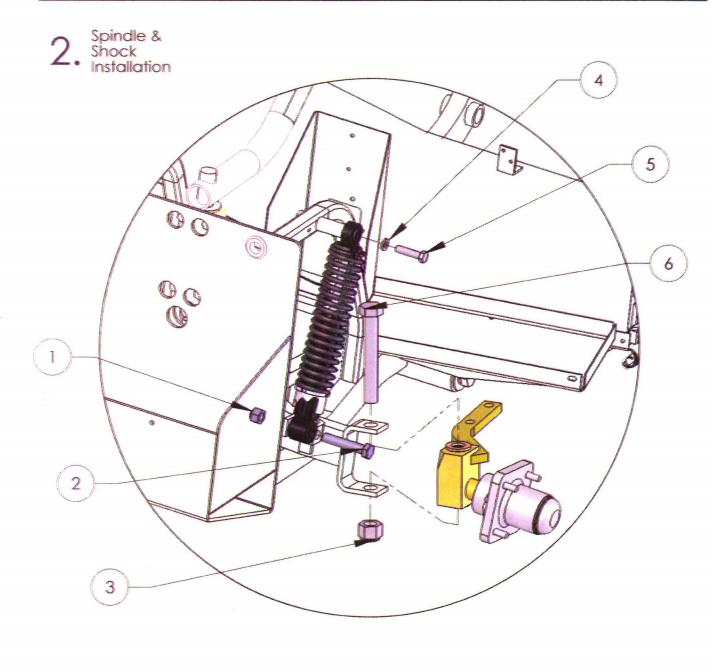

## 3.1 Shock, Spindle & Tie Rod Installation

| TEM NO. | PART NUMBER | DESCRIPTION                        | QTY. |
|---------|-------------|------------------------------------|------|
| · ·     | 90166       | Nut, HH 1/2-13 Nylock              | 2    |
| 2       | 90206       | Capscrew, HH 1/2-13 x 2.5          | 2    |
| 3       | 90205       | Nut, 3/4 10 Nylock                 | 2    |
| 4       | 90025       | Washer, Lock 3/8                   | 2    |
| 5       | 90065       | Capscrew, HH 3/8-16 x 1.5          | 2    |
| 6       | 90204       | Capscrew, HH 3/4-10 x 5.0          | 2    |
| 7       | 90165       | Nut Nylock Zinc 1/2-20 Half Height | 4    |