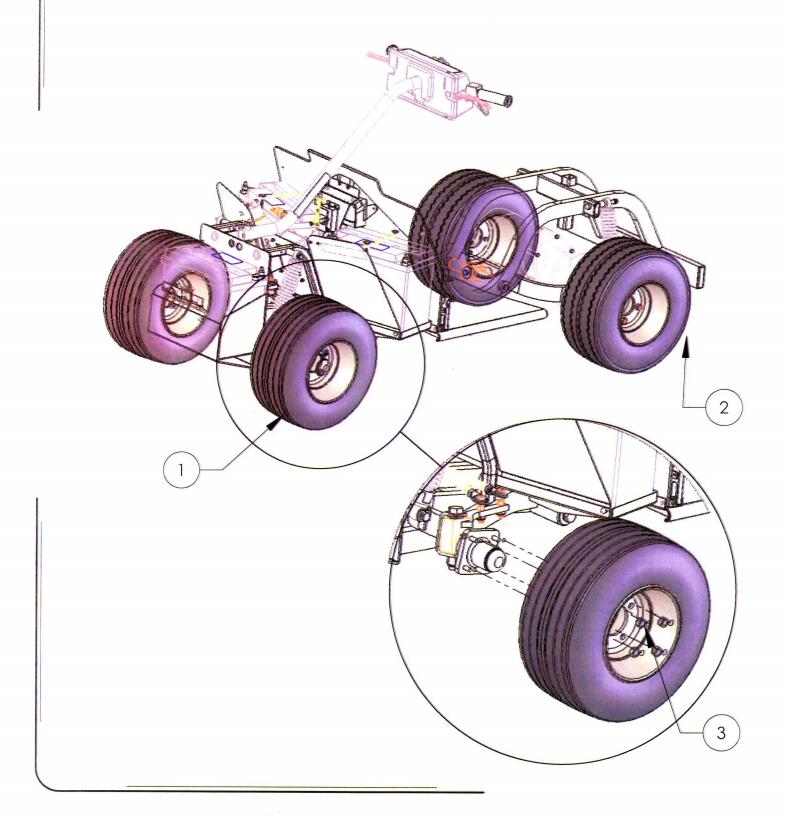

#### 9. Tire Installation

| ITEM NO. | PART NUMBER | DESCRIPTION               | QTY. |
|----------|-------------|---------------------------|------|
| 1        | 51898       | Carlisle Turf Glide Front | 2    |
| 2        | 51927       | Rated Carlisle Links Rear | 2    |
| 3        | 90115       | Nut, Lug 1/2-20           | 16   |